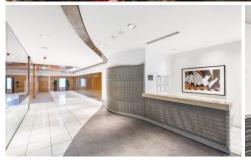

#### 906/5 Hunter Street Sydney NSW

- Modern and impressive commercial suite
- North facing with excellent natural light
- Attractive views overlooking Hunter Street
- Newly renovated with high spec finishes
- Comprehensive fitout with glass partitioning
- New carpet tiles and freshly painted throughout
- Reception with large interconnecting boardroom
- Mixture of offices and open plan work spaces
- Prime positioning with direct lift exposure
- Internal kitchenette with integrated storage
- Prominent commercial building with 3 lifts
- Striking main lobby area with modern finishes
- Well managed building with quality services
- Direct undercover access to Wynyard Station
- Close to Circular Quay and Martin Place
- Gateway positioning for Barangaroo
- Quality commercial space available now