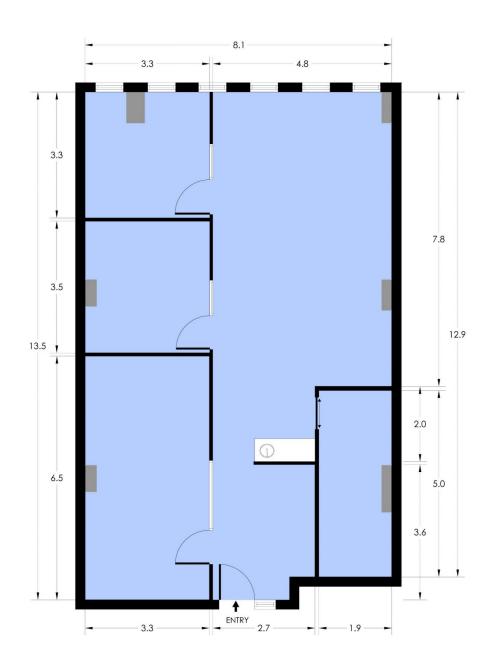

Building Size: 105 sqm

View : https:/

: https://www.noonanproperty.com.au/lea se/nsw/sydney-city/sydney/commercial/

offices/5999257

Tim Noonan 02 9231 6000

# SUITE 906 5 HUNTER STREET SYDNEY

## SUITE 906 5 HUNTER STREET SYDNEY