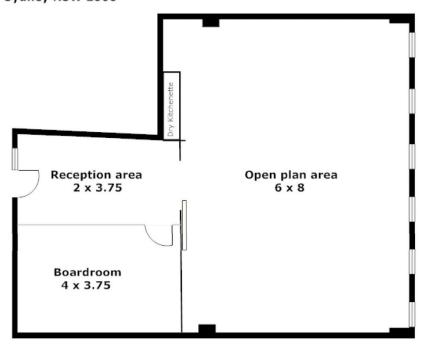

Size - 69 sqm approx

Building Size: 69 sqm

View: https://www.noonanproperty.com.au/lea

se/nsw/sydney-city/sydney/commercial/

offices/5999258

Tim Noonan 02 9231 6000

Suite 901, Level 9, 5 Hunter Street, Sydney NSW 2000

This floor plan is intended as a guide only. Layout dimension are approximate only. No representation of any nature whatsoever are given or intended. Any person using this information should reply on their own enquires.