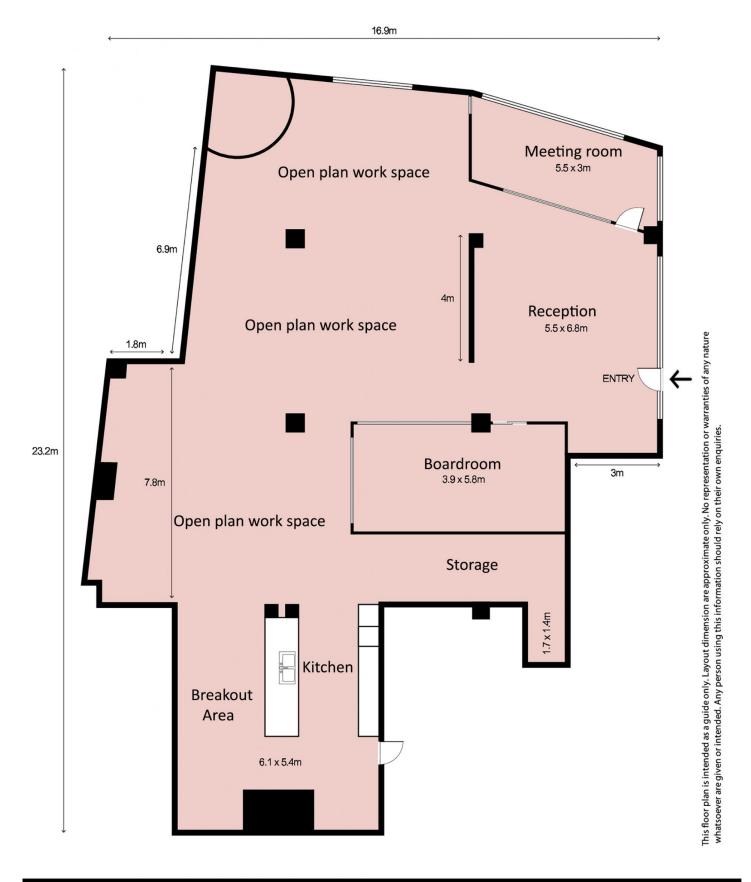

### 2/185 Gloucester Street Sydney NSW

- Stylish commercial suite of unrivalled quality
- Vibrant, distinguished and inspired work space
- Classic New York warehouse style features
- Ultra high ceilings maximising light and space
- Exposed services and ceiling beams throughout
- Large windows with attractive tree line views
- Polished concrete floors and pendant lighting
- Imposing main reception with bespoke joinery
- Two highly impressive meeting/client rooms
- Full kitchen, bathroom and shower facilities
- Integrated storage and large break out space
- Two car spaces available with direct suite access
- Prestigious and iconic landmark CBD building
- Part of the admired Reynell Terraces complex
- Striking main lobby area with high spec finishes
- Highly coveted location near Circular Quay
- Close to Wynyard, Barangaroo and Martin Place