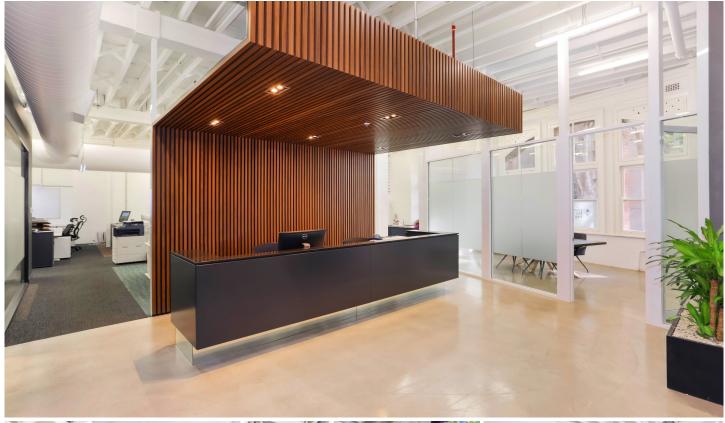

### 2/185 Gloucester Street Sydney NSW

- Stylish commercial suite of unrivalled quality
- Vibrant, distinguished and inspired work space
- Classic New York warehouse style features
- Ultra high ceilings maximising light and space
- Exposed services and ceiling beams throughout
- Large windows with attractive tree line views
- Polished concrete floors and pendant lighting
- Imposing main reception with bespoke joinery
- Two highly impressive meeting/client rooms
- Full kitchen, bathroom and shower facilities
- Integrated storage and large break out space
- Two car spaces available with direct suite access
- Prestigious and iconic landmark CBD building
- Part of the admired Reynell Terraces complex
- Striking main lobby area with high spec finishes
- Highly coveted location near Circular Quay
- Close to Wynyard, Barangaroo and Martin Place