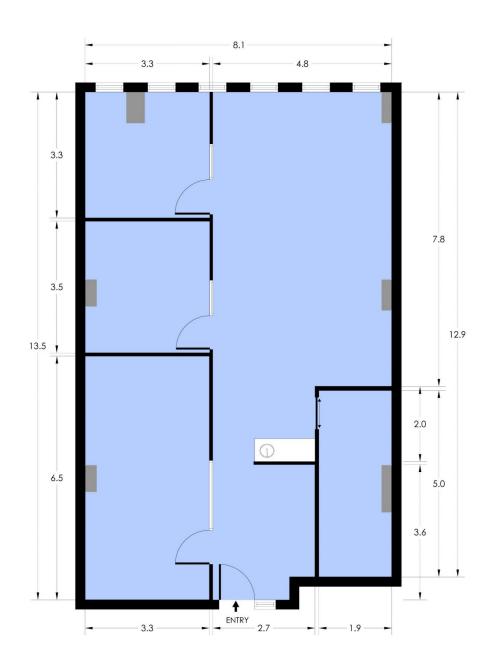

- New carpet tiles and freshly painted throughout
- Reception with large interconnecting boardroom
- Mixture of offices and open plan work spaces
- Prime high-rise positioning with direct lift exposure
- Internal kitchenette with integrated storage
- Prominent commercial building with three lifts
- Striking main lobby area with modern finishes
- Well managed building with quality services
- Exceptional location opposite the Wynyard Place
- Only 50m from the new George Street Light Rail
- Surrounded by an array of new CBD development

Building Size: 105 sqm

View

: https://www.noonanproperty.com.au/sal

e/nsw/sydney-city/sydney/commercial/of

fices/5999264



Tim Noonan 02 9231 6000

# SUITE 906 5 HUNTER STREET SYDNEY







#### **NOONAN PROPERTY**

## SUITE 906 5 HUNTER STREET SYDNEY