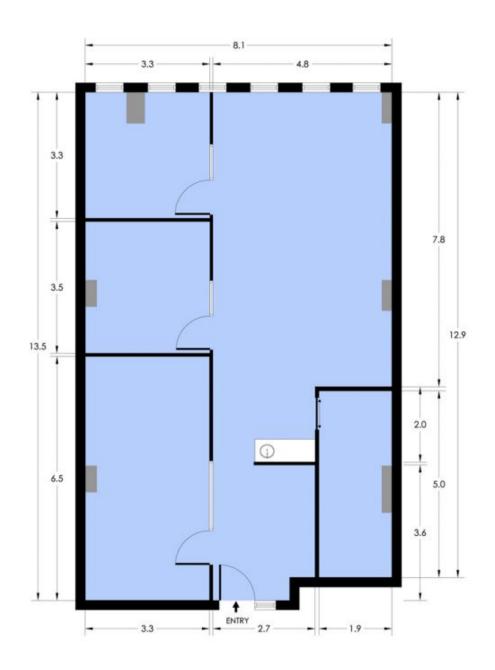

stylish finishes
- Quality commercial fitout with glass partitioning
- New carpet tiles and freshly painted throughout
- Reception with large interconnecting boardroom
- Mixture of offices and open plan work spaces
- Prime high-rise positioning with direct lift exposure
- Internal kitchenette with integrated storage
- Prominent commercial building with three lifts
- Striking main lobby area with modern finishes
- Well managed building with quality services
- Exceptional location opposite the Wynyard Place
- Only 50m from the new George Street Light Rail
- Surrounded by an array of new CBD development

Building Size: 105 sqm

View

: https://www.noonanproperty.com.au/sal

e/nsw/sydney-city/sydney/commercial/of

fices/5999264



Tim Noonan 02 9231 6000

# SUITE 906 5 HUNTER STREET SYDNEY







#### **NOONAN PROPERTY**

## SUITE 906 5 HUNTER STREET SYDNEY