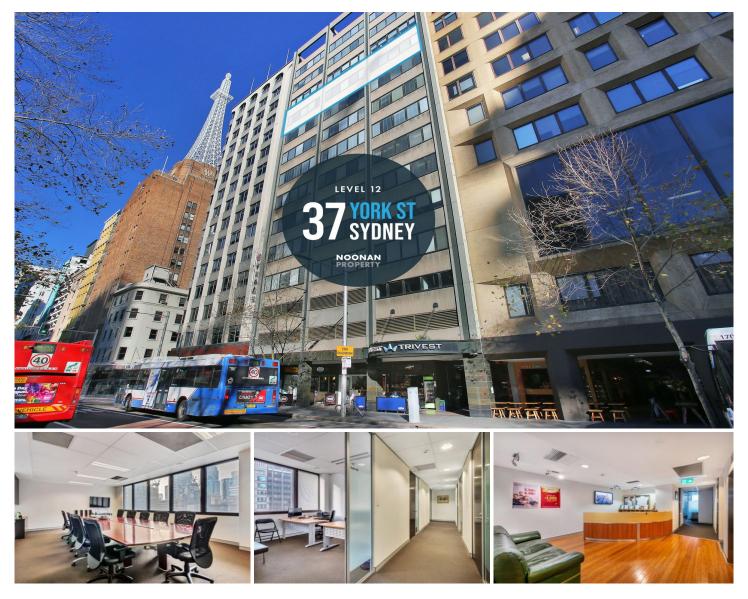

## **37 York Street Sydney NSW**

- Impressive whole floor commercial property
- Prime positioning and excellent natural light
- Two car spaces included on separate titles
- Prestigious location above Wynyard Station
- Expansive east and west window frontages
- Views of Darling Harbour and Wynyard Park
  Efficient and easily sub dividable floor plan
- Internal kitchen and bathroom facilities
- Prominent and stylish commercial building
- Contemporary lobby with impressive finishes
- Landmark location in major growth precinct
- Minutes to Barangaroo and Martin Place
- Close to Circular Quay and Wynyard Stations
- Quality opportunity for investors and occupiers

LOT AND SIZE DETAILS Level 12, Lot 46 - 422 sqm approx. Building Size : 446 sqm

View

: https://www.noonanproperty.com.au/sal e/nsw/sydney-city/sydney/commercial/of fices/5999265

**Tim Noonan** 02 9231 6000