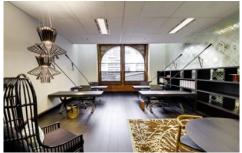

## 411/350 George Street Sydney NSW

- Superb commercial suite of unrivalled quality
- Prominent, distinguished and inspired workspace
- Ultra high ceilings maximising light and space
- Large windows providing excellent natural light
- Open plan workspace and adaptable floor plan
- Dark timber floors and decorative wall finishes
- Iconic CBD building with classic Heritage features
- Stunning façade of rock-faced Bowral trachyte
- Designed by prominent architect Edward Raht
- Imposing main lobby area with concierge
- Highly coveted location near Martin Place
- Close to Circular Quay and Wynyard Station
- Opposite the new George Street Light Rail
- Minutes to GPO, Town Hall and Barangaroo
- Handy to Sydney's best restaurants and bars
- Vacant and ready for immediate occupancy