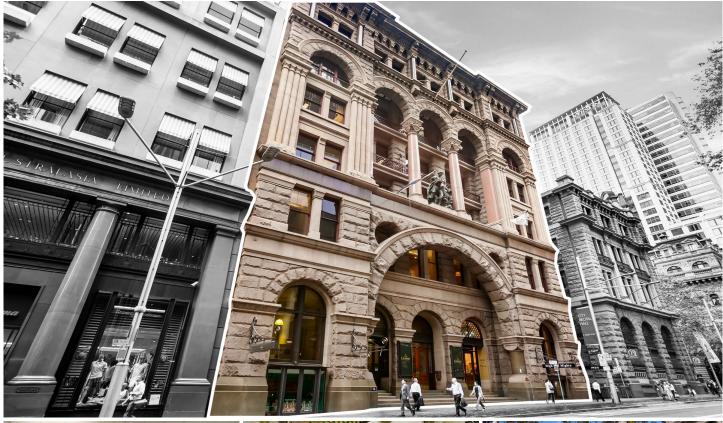

## 411/350 George Street Sydney NSW

- Superb commercial suite of unrivalled quality
- Prominent, distinguished and inspired workspace
- Ultra high ceilings maximising light and space
- Large windows providing excellent natural light
- Open plan workspace and adaptable floor plan
- Dark timber floors and decorative wall finishes
- Iconic CBD building with classic Heritage features
- Stunning façade of rock-faced Bowral trachyte
- Designed by prominent architect Edward Raht
- Imposing main lobby area with concierge
- Highly coveted location near Martin Place
- Close to Circular Quay and Wynyard Station
- Opposite the new George Street Light Rail
- Minutes to GPO, Town Hall and Barangaroo
- Handy to Sydney's best restaurants and bars
- Vacant and ready for immediate occupancy