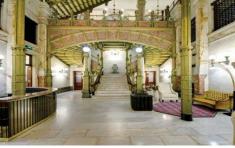

## 411/350 George Street Sydney NSW

- Superb commercial suite of unrivalled quality
- Prominent, distinguished and inspired workspace
- Ultra high ceilings maximising light and space
- Large windows providing excellent natural light
- Open plan workspace and adaptable floor plan
- Dark timber floors and decorative wall finishes
- Iconic CBD building with classic Heritage features
- Stunning façade of rock-faced Bowral trachyte
- Designed by prominent architect Edward Raht
- Imposing main lobby area with concierge
- Highly coveted location near Martin Place
- Close to Circular Quay and Wynyard Station
- Opposite the new George Street Light Rail
- Minutes to GPO, Town Hall and Barangaroo
- Handy to Sydney's best restaurants and bars
- Vacant and ready for immediate occupancy