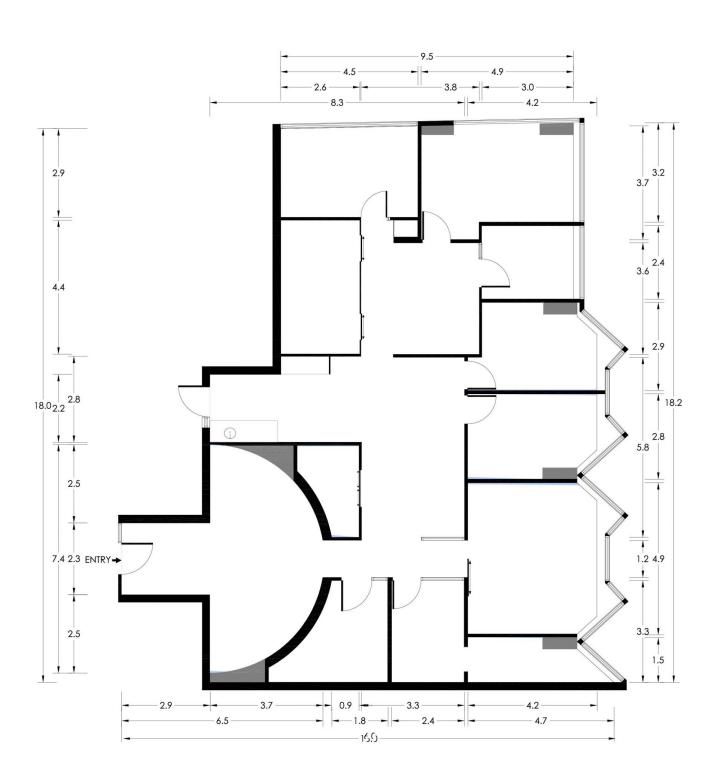

Sydney's premier strata building
- Professional, impressive and stylish office space
- Corner positioning with an extensive 28m frontage
- Large north facing windows and excellent light
- Panoramic views overlooking the CBD skyline - Quality commercial fitout with bespoke interiors
- Striking reception area and impressive boardroom
- Mixture of executive offices and open workspaces
- Internal kitchen facilities and integrated storage
- Efficient, regular and easily sub dividable floor plan
- Blue ribbon commercial building with five lifts

Building Size: 236 sqm

View

: https://www.noonanproperty.com.au/sal e/nsw/sydney-city/sydney/commercial/of

fices/5999272



**Tim Noonan** 02 9231 6000

# SUITE 904-905 99 BATHURST STREET, SYDNEY









# SUITE 904-905 99 BATHURST STREET, SYDNEY