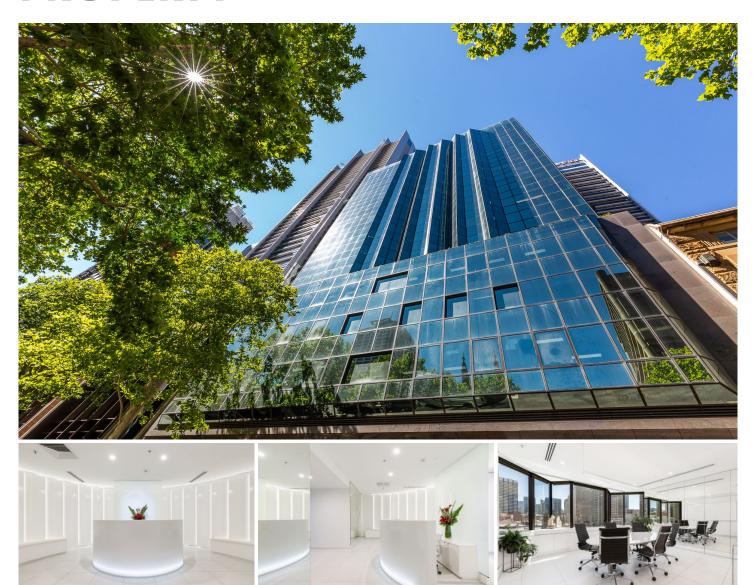

### 904-905/99 Bathurst Street Sydney NSW

Noonan Property has been exclusively appointed to offer Suite 904-905, Sovereign Centre, 99 Bathurst Street, Sydney for sale.

- The ultimate commercial suite with stunning views
- Security car space and storage unit on separate title
- Sovereign Centre is Sydney's premier strata building
- Professional, impressive and stylish office space
- Corner positioning with an extensive 28m frontage
- Large north facing windows and excellent light
- Panoramic views overlooking the CBD skyline - Quality commercial fitout with bespoke interiors
- Striking reception area and impressive boardroom
- Mixture of executive offices and open workspaces
- Internal kitchen facilities and integrated storage
- Efficient, regular and easily sub dividable floor plan
- Blue ribbon commercial building with five lifts