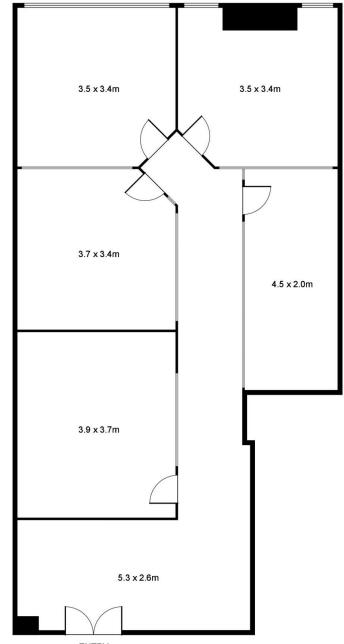

## SUITE 1305 370 PITT STREET SYDNEY

ENTRY

\*PLANS SHOWN ONLY INDICATIVE OF LAYOUT. DIMENSIONS ARE APPROXIMATE. Floor plan supplied by V-Mark Design Pty Ltd. This floor plan is provided for indicative purposes only. Measurements are approximate and not to scale. The vendor, agency and supplier will accept no liability for its accuracy. Interested parties are advised to make their own independent enquiries.