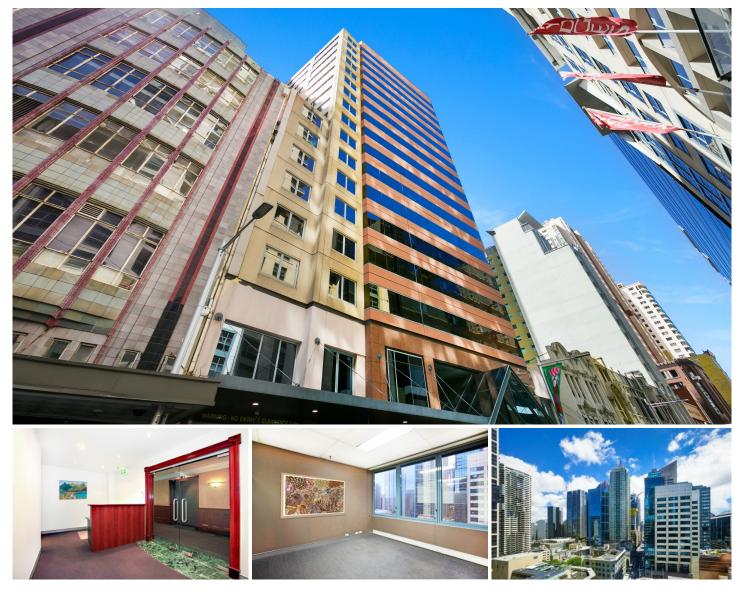

## PROPERTY

## 1305/370 Pitt Street Sydney NSW

- Modern and impressive commercial suite
- Expansive views across the CBD skyline
- Highrise positioning and excellent light
- Well designed fitout for SME businesses
- Mixture of exec. offices and meeting rooms
  Impressive reception with double glass doors
- High ceilings and ducted air conditioning
  Direct and prominent lift lobby exposure
- Popular building with striking main lobby
- Four lifts and excellent building services
  Minutes to World Square and Hype Park
- Close to Museum and Town Hall stations
- Exclusive and prestigious CBD address

Size - 85 sqm approx.

Rental - \$550 per sqm gross per annum plus GST

Building Size : 85 sqm Land Size

View

: 85 sqm

: https://www.noonanproperty.com.au/lea se/nsw/sydney-city/sydney/commercial/ offices/5999276