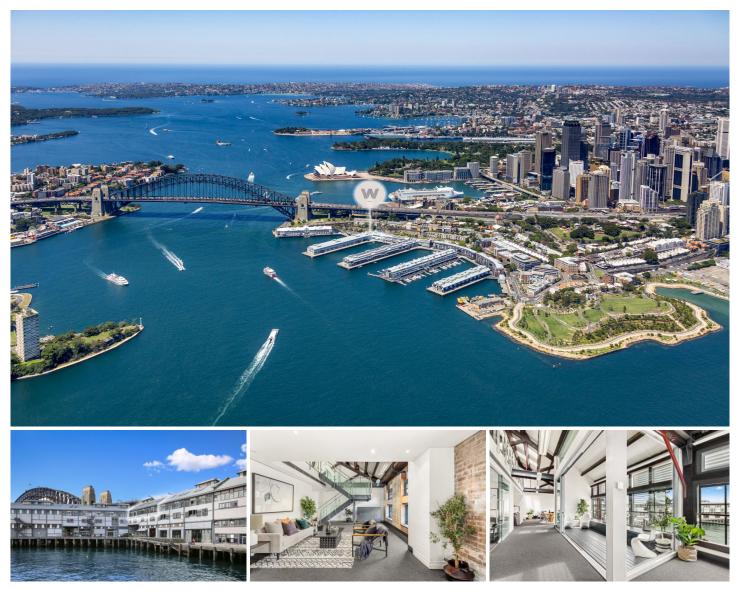

## 12/13 Hickson Road Sydney NSW

Noonan Property has been proudly appointed to offer Suite 12, Shore Studios, 13 Hickson Road, Walsh Bay for sale.

- Absolute waterfront office with stunning views
- Set in Mirvac's acclaimed Shore Studios project
- Exclusive penthouse positioning with lift access
- Four security car spaces included on separate titles
- Vibrant, creative and distinctive commercial space
- Spectacular views overlooking Sydney Harbour
- Dual window frontages and excellent natural light
- Classic warehouse features with cathedral ceilings
- Dual level configuration with interconnecting stairs
- Bespoke fitout with recently renovated interiors
- Exposed timber beams and suspended lighting
- High ceilings maximizing light and space throughout
- Outdoor terrace looking onto Sydney Harbour Bridge
- Internal kitchen, bathroom and shower facilities

## Building Size : 382 sqm

View

: https://www.noonanproperty.com.au/sal e/nsw/sydney-city/sydney/commercial/of fices/5999281

**Tim Noonan** 02 9231 6000