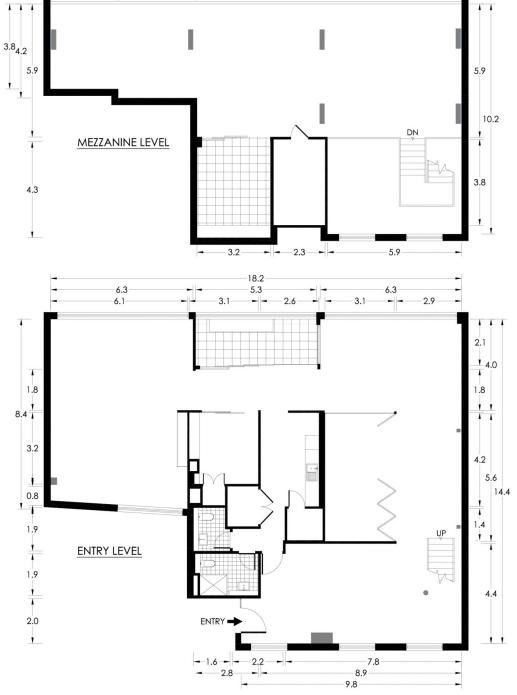

## SUITE 12 13 HICKSON RD, SYDNEY

0 1 2 3 4 5 SCALE (METRES)

\*PLANS SHOWN ONLY INDICATIVE OF LAYOUT. DIMENSIONS ARE APPROXIMATE.

Floor plan supplied by V-Mark Design Pty Ltd. This floor plan is provided for indicative purposes only. Measurements are approximate and not to scale. The vendor, agency and supplier will accept no liability for its accuracy. Interested parties are advised to make their own independent enquiries.

3.0

3.5

18.2

11.7

0 1 2 3 4 5 SCALE (METRES)

\*PLANS SHOWN ONLY INDICATIVE OF LAYOUT. DIMENSIONS ARE APPROXIMATE.

Floor plan supplied by V-Mark Design Pty Ltd. This floor plan is provided for indicative purposes only. Measurements are approximate and not to scale. The vendor, agency and supplier will accept no liability for its accuracy. Interested parties are advised to make their own independent enquiries.