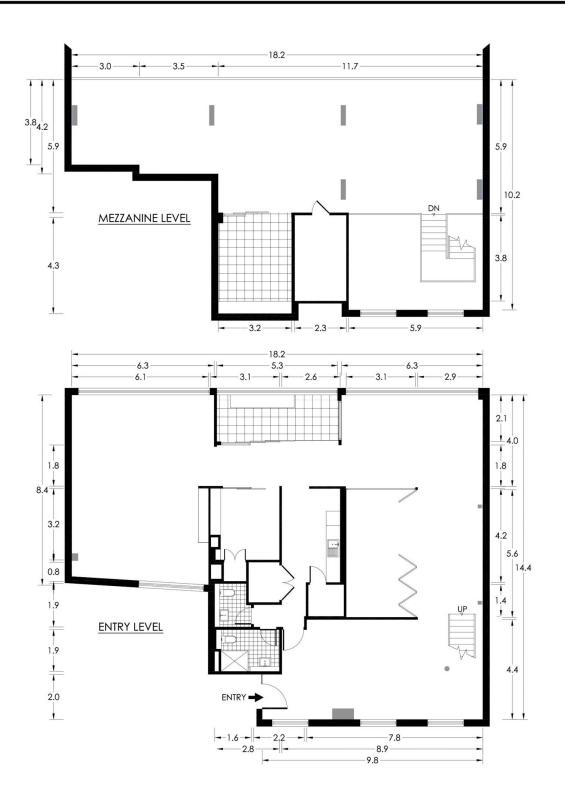

## SUITE 12 13 HICKSON RD, SYDNEY

0 1 2 3 4 5 SCALE (METRES)

\*PLANS SHOWN ONLY INDICATIVE OF LAYOUT. DIMENSIONS ARE APPROXIMATE.

Floor plan supplied by V-Mark Design Pty Ltd. This floor plan is provided for indicative purposes only. Measurements are approximate and not to scale. The vendor, agency and supplier will accept no liability for its accuracy. Interested parties are advised to make their own independent enquiries.

3.0

3.5

18.2

11.7

0 1 2 3 4 5 SCALE (METRES)

\*PLANS SHOWN ONLY INDICATIVE OF LAYOUT. DIMENSIONS ARE APPROXIMATE.

Floor plan supplied by V-Mark Design Pty Ltd. This floor plan is provided for indicative purposes only. Measurements are approximate and not to scale. The vendor, agency and supplier will accept no liability for its accuracy. Interested parties are advised to make their own independent enquiries.