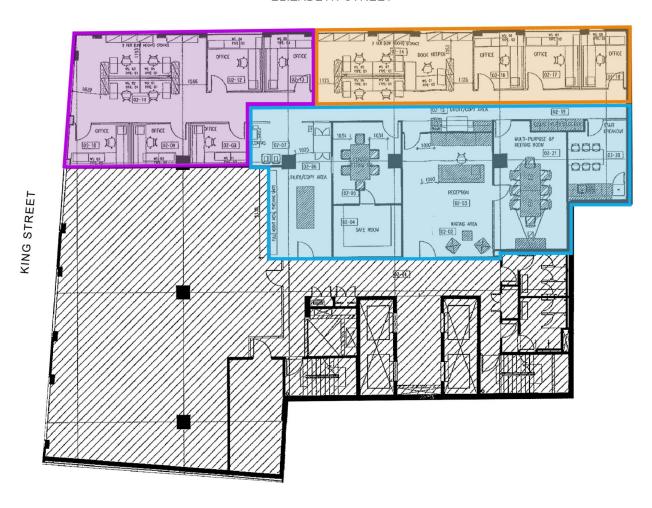

#### **ELIZABETH STREET**

#### **LEGEND**

AVAILABLE FOR LEASE - 70 SQM APPROX.

LEASED / OCCUPIED - 80 SQM APPROX.

\*PLANS SHOWN ONLY INDICATIVE OF LAYOUT. This floor plan is provided for indicative purposes only.

Measurements are approximate and not to scale. The vendor, agency and supplier will accept no liability for its accuracy.

Interested parties are advised to make their own independent enquiries.