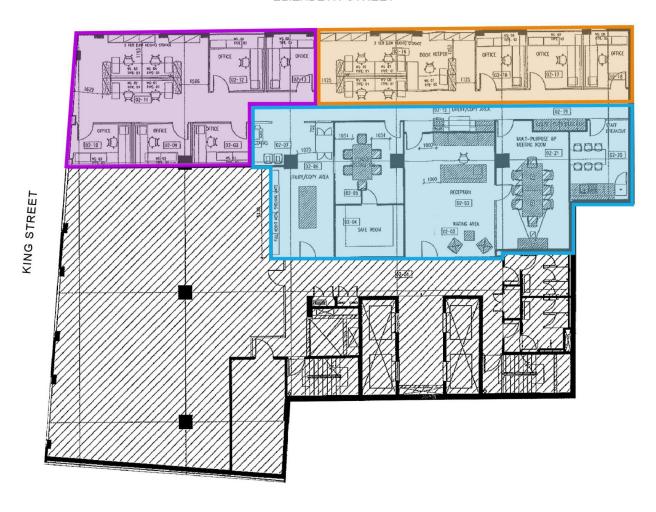

#### **ELIZABETH STREET**

#### **LEGEND**

AVAILABLE FOR LEASE - 70 SQM APPROX.

LEASED / OCCUPIED - 80 SQM APPROX.

\*PLANS SHOWN ONLY INDICATIVE OF LAYOUT. This floor plan is provided for indicative purposes only.

Measurements are approximate and not to scale. The vendor, agency and supplier will accept no liability for its accuracy.

Interested parties are advised to make their own independent enquiries.