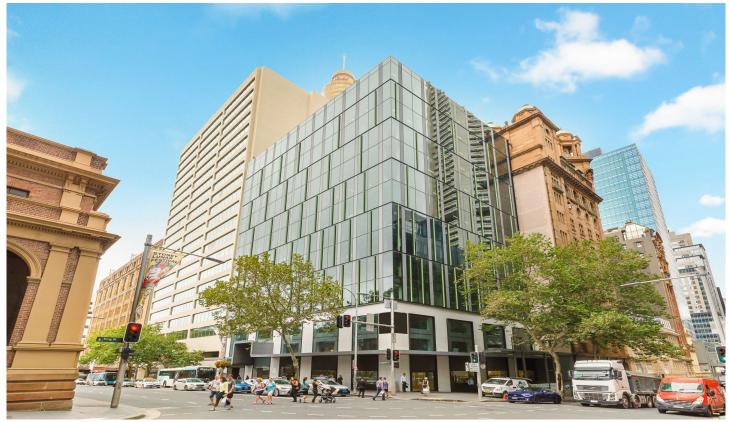

### 99 Elizabeth Street Sydney NSW

- Highly impressive commercial space available now
- Economical rental in Sydney's most premium locale
- Rental includes electricity, cleaning and reception services
- Turnkey fitout in place including quality furniture
- Contemporary, vibrant and professional workspace
- Prime east facing position with excellent natural light
- Striking reception and client meeting/waiting area
- Two imposing boardrooms with audio visual display
- Large breakout space with kitchen and dishwasher
- Prominent and distinctive commercial building
- Impressive main lobby area with a digital directory
- Quality building services including four lifts
- Blue ribbon location near Martin Place and Hyde Park
- Surrounded by Sydney's best cafes and restaurants

Size - 250 sqm approx.

Building Size : 250 sqm View : https://ww

: https://www.noonanproperty.com.au/lea se/nsw/sydney-city/sydney/commercial/

offices/5999282

Tim Noonan 02 9231 6000