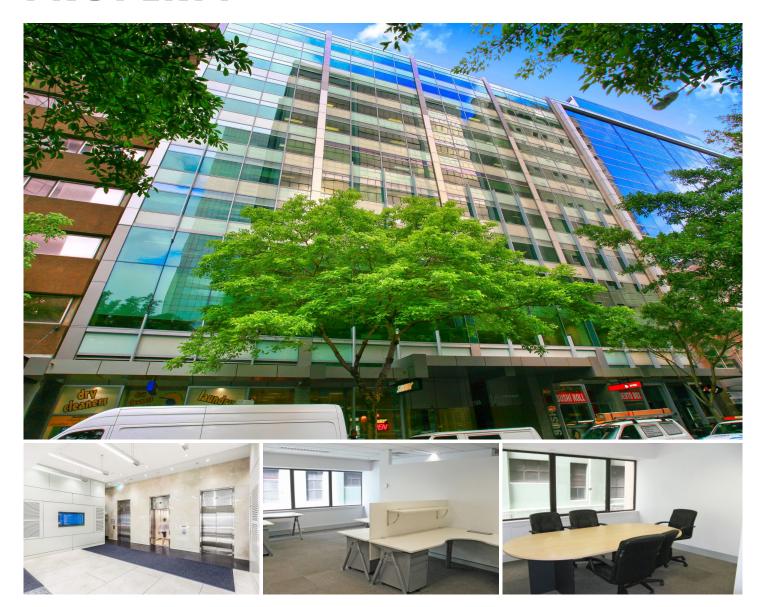

## **PROPERTY**

## 301/50 Clarence Street Sydney NSW

- Modern and impressive commercial suite
- Stylish, professional and efficient workspace
- Large windows and excellent natural light
- Quality fitout included with renewed finishes
- Mixture of offices and open plan workspaces
- Onsite shower and change room facilities
- Modern and prominent commercial building
- Striking main lobby area with three lifts
- Surrounded by popular restaurants and bars
- Directly adjacent to Wynyard Walk Station
- Close to Martin Place and Barangaroo

50 Clarence Street is a high quality commercial building in a superb location near Wynyard Station. This high profile position is a leading business address and a significant growth precinct due to its close proximity to the new and exciting Barangaroo and Wynyard Walk developments.