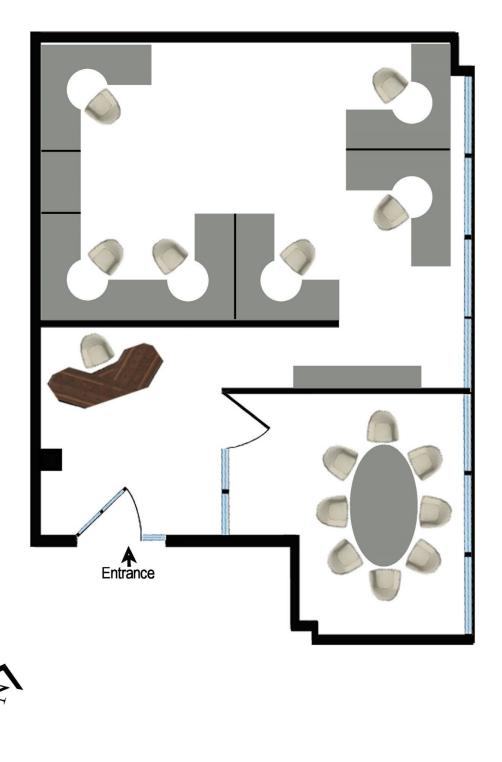

## Suite 301, Level 3 50 Clarence Street SYDNEY

This floor plan is intended as a guide only. Layout dimension are approximate only. No representation or warranties of any nature whatsoever are given or intended. Any person using this information should rely on their own enquiries.

Office Area: 76.3 sqm