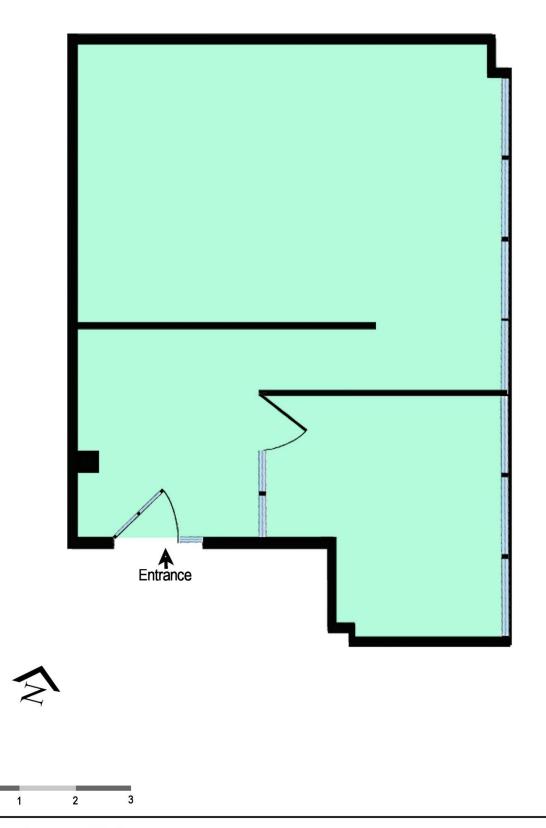

## Suite 301, Level 3 50 Clarence Street SYDNEY

This floor plan is intended as a guide only. Layout dimension are approximate only. No representation or warranties of any nature whatsoever are given or intended. Any person using this information should rely on their own enquiries.

Office Area: 76.3 sqm