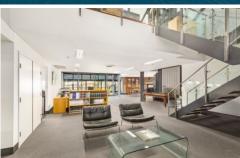

#### 18/13 Hickson Road Walsh Bay NSW

- Absolute waterfront office with stunning views
- Set in Mirvac's acclaimed Shore Studios project
- Exclusive penthouse positioning with lift access
- 2 security car spaces plus a storage bay included
- Vibrant, creative and unique commercial space
- Spectacular views of the Sydney Harbour Bridge
- Large windows providing excellent natural light
- Classic warehouse features with cathedral ceilings
- Loft style configuration with interconnecting stairs
- Exposed timber beams and suspended lighting
- Winter garden terrace facing Sydney Harbour
- Internal kitchen, bathroom and shower facilities
- Dress circle location neighbouring Barangaroo
- Surrounded by Australia's most iconic landmarks
- Walking distance to Circular Quay and Wynyard
- Adjoining Sydney's premier performing Arts hub
- Close to Sydney's best cafes, restaurants and bars

Building Size: 181 sqm

View : https://www.noonanproperty.com.au/lea

se/nsw/sydney-city/walsh-bay/commerci

al/offices/5999304

Tim Noonan 02 9231 6000

Ben Kennedy 0449 286 129