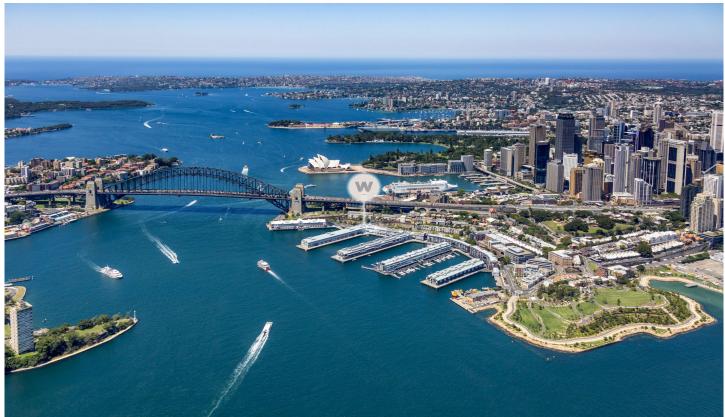

#### 18/13 Hickson Road Walsh Bay NSW

- Absolute waterfront office with stunning views
- Set in Mirvac's acclaimed Shore Studios project
- Exclusive penthouse positioning with lift access
- 2 security car spaces plus a storage bay included
- Vibrant, creative and unique commercial space
- Spectacular views of the Sydney Harbour Bridge
- Large windows providing excellent natural light
- Classic warehouse features with cathedral ceilings
- Loft style configuration with interconnecting stairs
- Exposed timber beams and suspended lighting
- Winter garden terrace facing Sydney Harbour
- Internal kitchen, bathroom and shower facilities
- Dress circle location neighbouring Barangaroo
- Surrounded by Australia's most iconic landmarks
- Walking distance to Circular Quay and Wynyard
- Adjoining Sydney's premier performing Arts hub
- Close to Sydney's best cafes, restaurants and bars

Building Size: 181 sqm

View : https://www.noonanproperty.com.au/lea

se/nsw/sydney-city/walsh-bay/commerci

al/offices/5999304

Tim Noonan 02 9231 6000

Ben Kennedy 0449 286 129