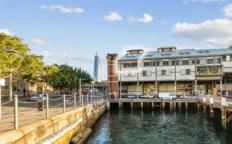

#### 18/13 Hickson Road Walsh Bay NSW

- Absolute waterfront office with stunning views
- Set in Mirvac's acclaimed Shore Studios project
- Exclusive penthouse positioning with lift access
- 2 security car spaces plus a storage bay included
- Vibrant, creative and unique commercial space
- Spectacular views of the Sydney Harbour Bridge
- Large windows providing excellent natural light
- Classic warehouse features with cathedral ceilings
- Loft style configuration with interconnecting stairs
- Exposed timber beams and suspended lighting
- Winter garden terrace facing Sydney Harbour
- Internal kitchen, bathroom and shower facilities
- Dress circle location neighbouring Barangaroo
- Surrounded by Australia's most iconic landmarks
- Walking distance to Circular Quay and Wynyard
- Adjoining Sydney's premier performing Arts hub
- Close to Sydney's best cafes, restaurants and bars

Building Size: 181 sqm

View : https://www.noonanproperty.com.au/lea

se/nsw/sydney-city/walsh-bay/commerci

al/offices/5999304

Tim Noonan 02 9231 6000

Ben Kennedy 0449 286 129