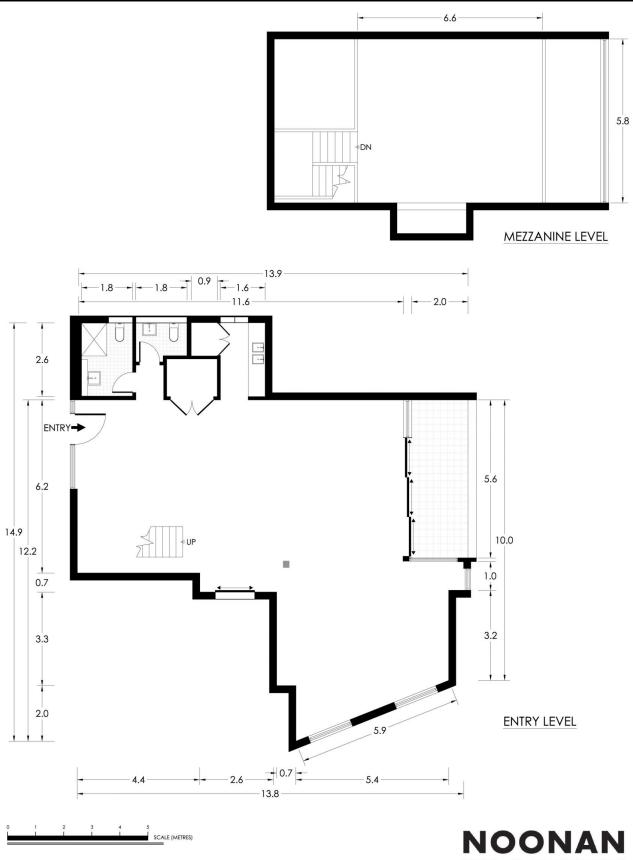

Building Size: 181 sqm

View : https://www.noonanproperty.com.au/lea

se/nsw/sydney-city/walsh-bay/commerci

al/offices/5999304

Tim Noonan 02 9231 6000

Ben Kennedy 0449 286 129