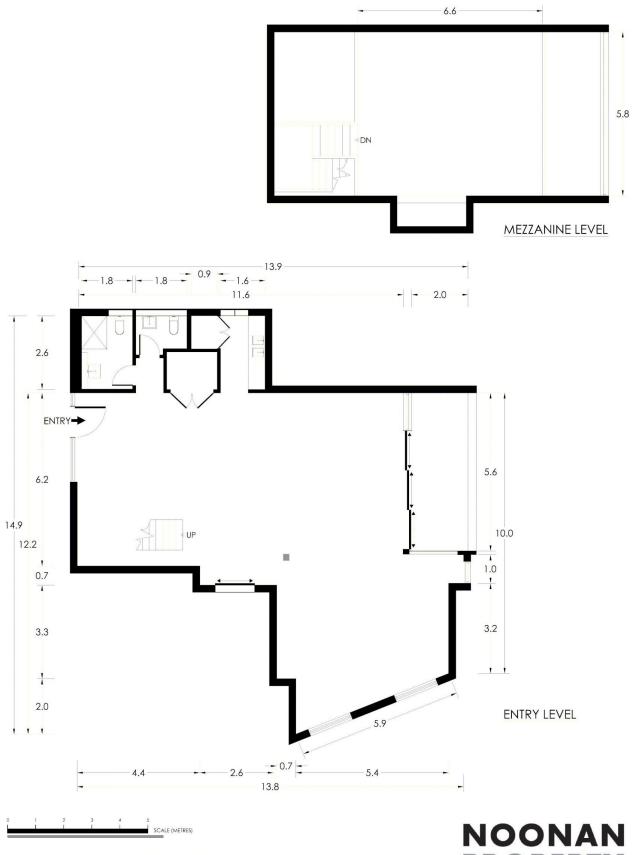

Building Size: 181 sqm

View : https://www.noonanproperty.com.au/lea

se/nsw/sydney-city/walsh-bay/commerci

al/offices/5999304

Tim Noonan 02 9231 6000

Ben Kennedy 0449 286 129