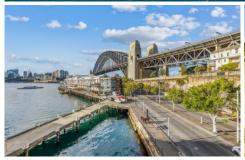

#### 18/13 Hickson Road Walsh Bay NSW

- Absolute waterfront office with stunning views
- Set in Mirvac's acclaimed Shore Studios project
- Exclusive penthouse positioning with lift access
- 2 security car spaces plus a storage bay included
- Vibrant, creative and unique commercial space
- Spectacular views of the Sydney Harbour Bridge
- Large windows providing excellent natural light
- Classic warehouse features with cathedral ceilings
- Loft style configuration with interconnecting stairs
- Exposed timber beams and suspended lighting
- Winter garden terrace facing Sydney Harbour
- Internal kitchen, bathroom and shower facilities
- Dress circle location neighbouring Barangaroo
- Surrounded by Australia's most iconic landmarks
- Walking distance to Circular Quay and Wynyard
- Adjoining Sydney's premier performing Arts hub
- Close to Sydney's best cafes, restaurants and bars

Building Size: 181 sqm

View : https://www.noonanproperty.com.au/lea

se/nsw/sydney-city/walsh-bay/commerci

al/offices/5999304

Tim Noonan 02 9231 6000

Ben Kennedy 0449 286 129