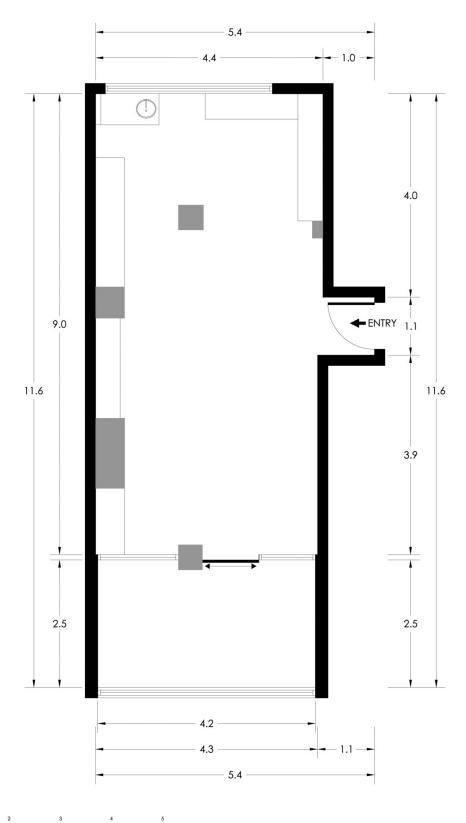

Size - 51 sqm approx.

Building Size: 51 sqm

View: https://www.noonanproperty.com.au/lea

se/nsw/sydney-city/sydney/commercial/

offices/5999305

Tim Noonan 02 9231 6000

Ben Kennedy 0449 286 129