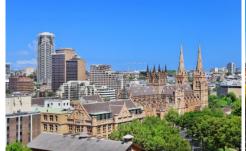

## 801/229 Macquarie Street Sydney NSW

- Superbly renovated office suite with harbour views
- East facing with large windows and excellent light
- Stylishly presented throughout with modern finishes
- Overlooking Sydney Harbour and Parliament House
- Custom built meeting table, cupboards and shelving
- Internal kitchen facilities with integrated storage
- Ducted self-controlled ducted air conditioning system
- Popular and prestigious commercial building with 2 lifts
- Prime location near Martin Place and Queen's Square
- Surrounded by an array of quality restaurants and cafes
- Minutes to St James Station, Wynyard and Circular Quay
- Opposite Sydney Hospital and the Sydney Eye Hospital
- Close to Hyde Park, NSW Parliament and The Domain
- Handy to Martin Place Metro and George St Light Rail