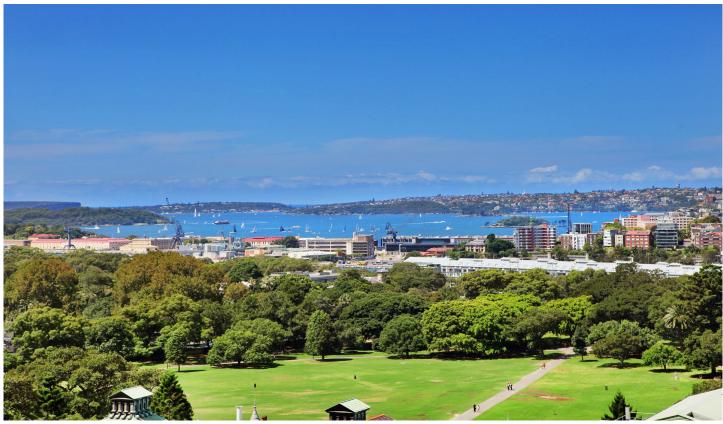

## 801/229 Macquarie Street Sydney NSW

- Superbly renovated office suite with harbour views
- East facing with large windows and excellent light
- Stylishly presented throughout with modern finishes
- Overlooking Sydney Harbour and Parliament House
- Custom built meeting table, cupboards and shelving
- Internal kitchen facilities with integrated storage
- Ducted self-controlled ducted air conditioning system
- Popular and prestigious commercial building with 2 lifts
- Prime location near Martin Place and Queen's Square
- Surrounded by an array of quality restaurants and cafes
- Minutes to St James Station, Wynyard and Circular Quay
- Opposite Sydney Hospital and the Sydney Eye Hospital
- Close to Hyde Park, NSW Parliament and The Domain
- Handy to Martin Place Metro and George St Light Rail