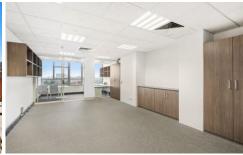

## 801/229 Macquarie Street Sydney NSW

- Superbly renovated office suite with harbour views
- East facing with large windows and excellent light
- Stylishly presented throughout with modern finishes
- Overlooking Sydney Harbour and Parliament House
- Custom built meeting table, cupboards and shelving
- Internal kitchen facilities with integrated storage
- Ducted self-controlled ducted air conditioning system
- Popular and prestigious commercial building with 2 lifts
- Prime location near Martin Place and Queen's Square
- Surrounded by an array of quality restaurants and cafes
- Minutes to St James Station, Wynyard and Circular Quay
- Opposite Sydney Hospital and the Sydney Eye Hospital
- Close to Hyde Park, NSW Parliament and The Domain
- Handy to Martin Place Metro and George St Light Rail

Size - 51 sqm approx.

Building Size: 51 sqm

View: https://www.noonanproperty.com.au/lea

se/nsw/sydney-city/sydney/commercial/

offices/5999305

Tim Noonan 02 9231 6000

Ben Kennedy 0449 286 129