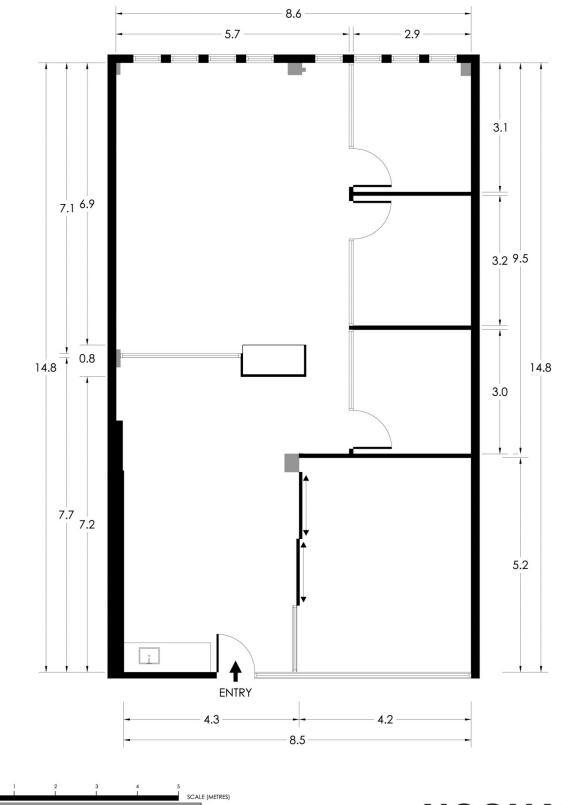

## SUITE 1004 66 HUNTER STREET SYDNEY

\*PLANS SHOWN ONLY INDICATIVE OF LAYOUT. DIMENSIONS ARE APPROXIMATE. Floor plan supplied by V-Mark Design Pty Ltd. This floor plan is provided for indicative purposes only. Measurements are approximate and not to scale. The vendor, agency and supplier will accept no liability for its accuracy. Interested parties are advised to make their own independent enquiries. **NOONAN PROPERTY** 