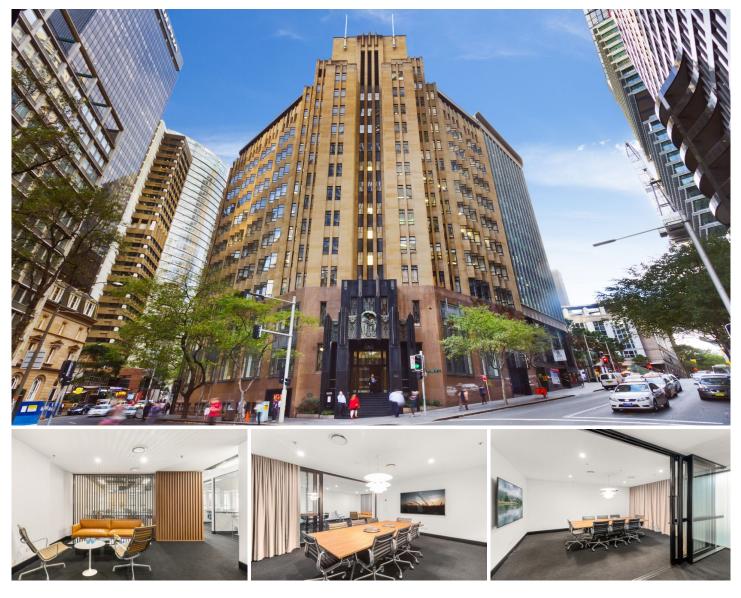

## 1004/66 Hunter Street Sydney NSW

- Elegant, impressive and stylish workspace
- Sub penthouse positioning and high ceilings
- Set in one of Sydney's most prized buildings
- Elegant, impressive and stylish workspace
- Attractive views and excellent natural light
- Brand new luxe fitout with bespoke interiors
- Reception with integrated kitchen facilities
- Formal and informal client meeting areas
- Large boardroom with audio visual display
- Three executive offices and 12 workstations
- Suspended LED lighting and exposed ceilings
- Easy access to on floor bathroom amenities - Iconic building with imperial street presence
- Classic Interwar Art Deco design built c1934
- Imposing main lobby area with stately finishes
- Home to the legendary Rockpool Bar & Grill
- Excellent building services including four lifts

View

Building Size : 126 sqm

: https://www.noonanproperty.com.au/lea se/nsw/sydney-city/sydney/commercial/ offices/5999311

**Tim Noonan** 02 9231 6000

**Ben Kennedy** 0449 286 129

https://www.noonanproperty.com.au Commercial Property Sales and Leasing Sydney CBD