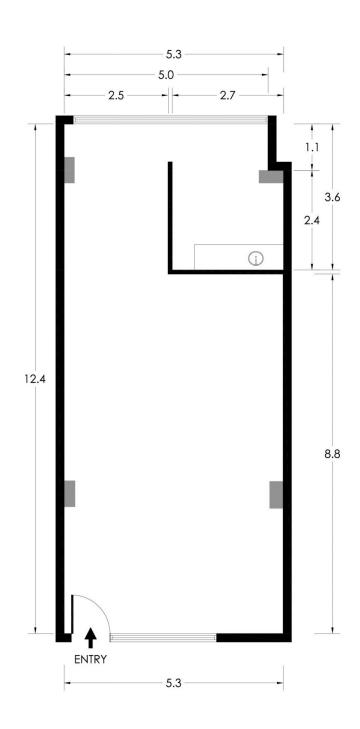

Building Size: 65 sqm

View: https://www.noonanproperty.com.au/lea

se/nsw/sydney-city/sydney/commercial/

offices/5999320

Tim Noonan 02 9231 6000

Ben Kennedy 0449 286 129