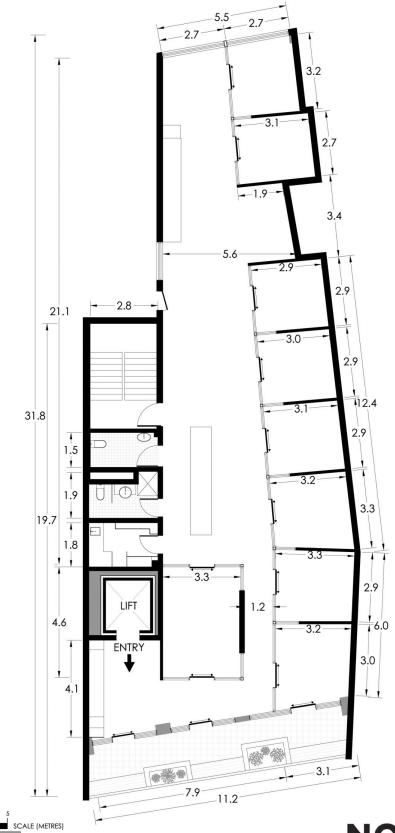

## SUITE 4 6 BRIDGE STREET SYDNEY

\*PLANS SHOWN ONLY INDICATIVE OF LAYOUT. DIMENSIONS ARE APPROXIMATE. Floor plan supplied by V-Mark Design Pty Ltd. This floor plan is provided for indicative purposes only. Measurements are approximate and not to scale. The vendor, agency and supplier will accept no liability for its accuracy. Interested parties are advised to make their own independent enquiries. NOONAN PROPERTY