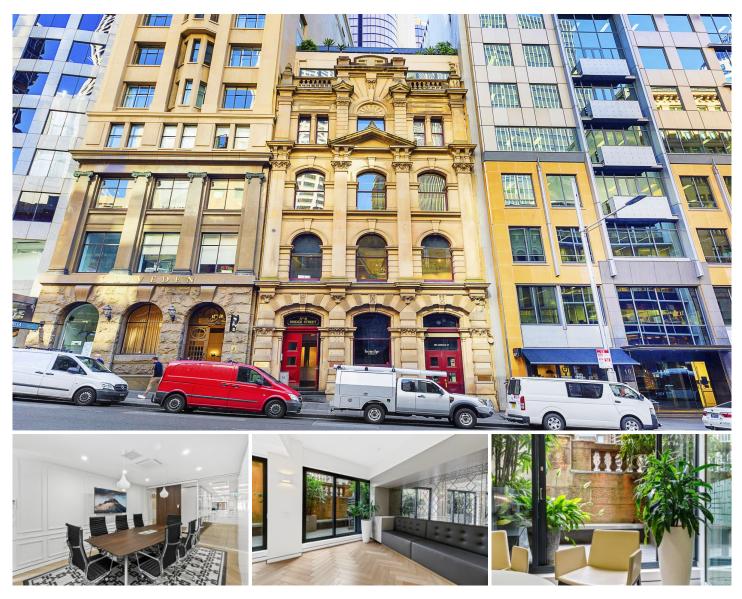

## 6 Bridge Street Sydney NSW

- Prestigious whole floor commercial office
- Contemporary, elegant and inspired workspace
- Perfectly presented with bespoke interiors
- Floor to ceiling glass partitioning throughout
- Exclusive outdoor terrace with bench seating
- Impressive reception and boardroom areas
- 8 individual offices plus open plan workspaces
- High ceilings and herringbone parquetry floors
- Pendant lighting and integrated storage space
- Direct lift access opening onto a private lobby
- Internal kitchen facilities including a dishwasher
- Two internal bathrooms with shower facilities
- Prestigious sandstone Heritage building c1885 - Blue ribbon location adjoining the ASX Centre
- Walking distance to Wynyard & Circular Quay
- Only 50 metres from George Street Light Rail
- Close to Botanic Gardens and Martin Place

Building Size : 242 sqm Land Size

View

- - : 242 sqm
    - : https://www.noonanproperty.com.au/lea se/nsw/sydney-city/sydney/commercial/ offices/6027156

**Tim Noonan** 02 9231 6000

**Ben Kennedy** 0449 286 129