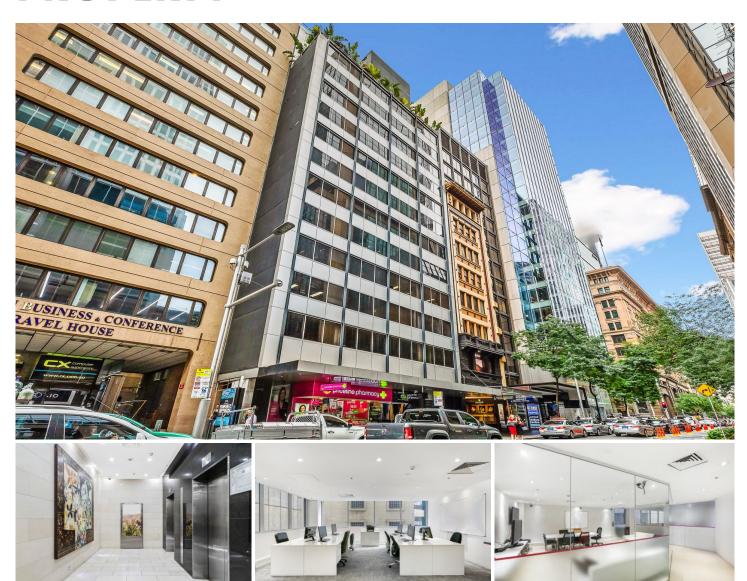

## Level 5/88 Pitt Street Sydney NSW

- Modern and professional office suite
- Stylish interiors with large meeting room
- Open and easily adaptable floor plan
- Great natural light with large windows
- Modern fitout with professional finishes
- Individually controlled air conditioning
- Access to a large rooftop terrace area
- Modern and stylish commercial building
- Striking main lobby with spec finishes
- Blue Ribbon location near Martin Place
- Minutes to Wynyard and Circular Quay
- Convenient to all major transport hubs
- Handy to Sydney's best cafes and bars
- Exclusive and prestigious CBD address

Size - 114 sqm approx.

Building Size: 114 sqm

View: https://www.noonanproperty.com.au/lea

se/nsw/sydney-city/sydney/commercial/

offices/6331141

Tim Noonan 02 9231 6000

Ben Kennedy 0449 286 129