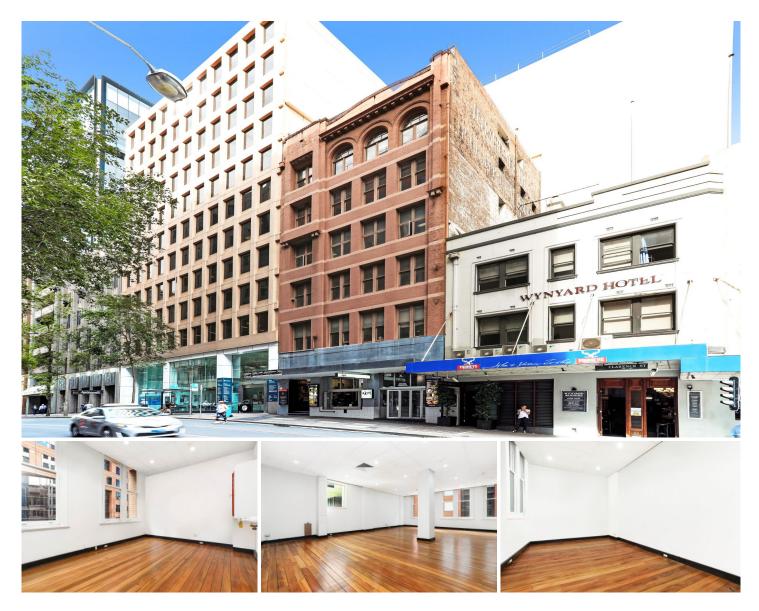

## 115 Clarence Street Sydney NSW

- Impressive whole floor creative office space
- Whole floor positioning with direct lift access
- High ceilings providing excellent natural light
- Large windows overlooking Clarence Street
- Polished timber floors and halogen LED lighting
- Prominent building with charm and character
- Walking distance Circular Quay and Martin Place
- Close to Barangaroo, Grace Hotel and Wynyard
- Handy to Sydney's finest restaurants and cafes

Size - 110 sqm approx

Rental - \$550 per sqm gross per annum plus GST (\$60,500 per annum plus GST)

Contact Details Tim Noonan - 0416 286 129 Building Size: 110 sqm

View: https://www.noonanproperty.com.au/lea