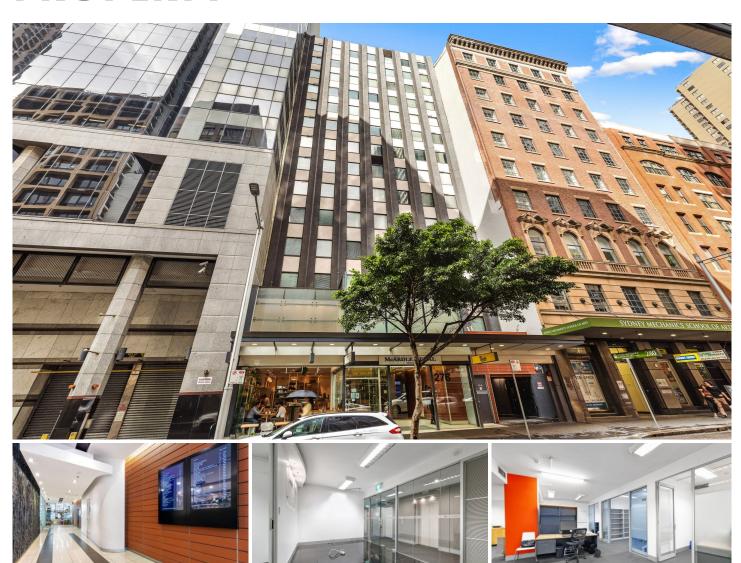

## 302/276 Pitt Street Sydney NSW

- Modern and impressive commercial suite
- Large windows providing good natural light
- Modern fitout included with quality finishes
- Combination of offices and open workspaces
- Impressive reception opposite the lift lobby
- Ducted air conditioning and 24hr security access
- Easy access to bathroom and kitchen facilities
- Prestigious commercial building with two lifts
- Newly renovated lobby area with quality finishes
- Prime midtown location near Town Hall Station
- Minutes to World Square, QVB and Hyde Park
- Within 100m of new Pitt Street Metro Station
- Close to Haymarket, Cockle Bay and Barangaroo
- Surrounded by popular restaurants and bars

Size - 133 sqm approx.

Building Size: 133 sqm

View: https://www.noonanproperty.com.au/lea

se/nsw/sydney-city/sydney/commercial/

offices/6392076

Ben Kennedy 0449 286 129

Tim Noonan 02 9231 6000