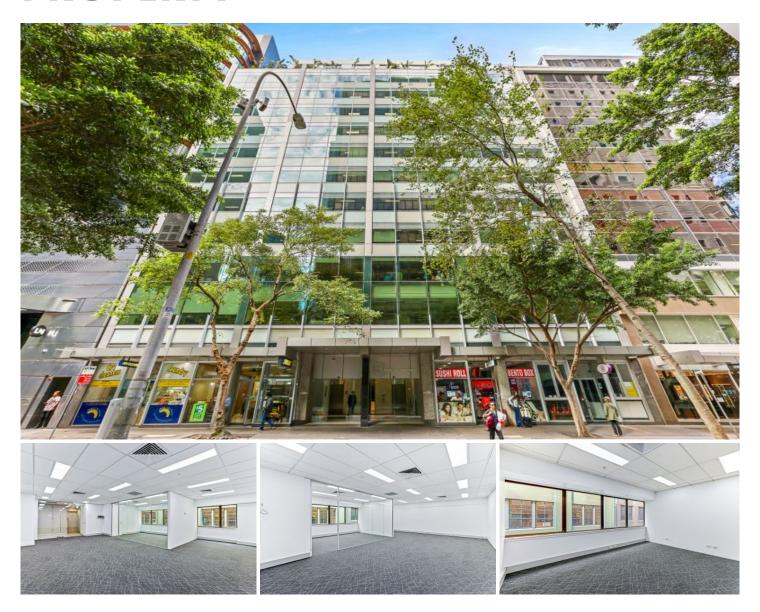

## 1005/50 Clarence Street Sydney NSW

- Modern and impressive commercial suite
- Stylish, professional and efficient workspace
- Large windows and excellent natural light
- Quality fitout included with modern finishes
- Separate meeting room or executive office
- Onsite shower and change room facilities
- Modern and prominent commercial building
- Impressive main lobby area with three lifts
- Surrounded by popular restaurants and bars
- Prime location adjacent to Wynyard Station
- Minutes to Martin Place and Barangaroo

50 Clarence Street is a high quality commercial building in a superb location near Wynyard Station. This high profile position is a leading business address and a significant growth precinct due to its close proximity to the new and exciting Barangaroo and Wynyard Walk developments. Building Size: 69 sqm