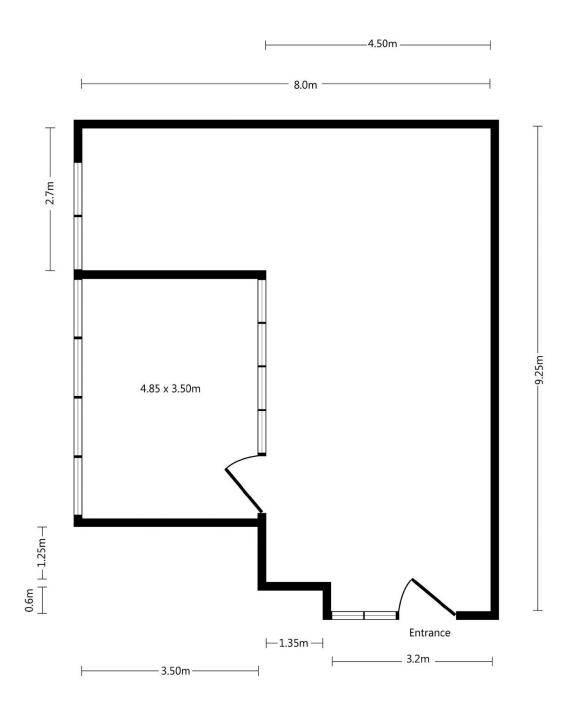

nge room facilities
- Modern and prominent commercial building
- Impressive main lobby area with three lifts
- Surrounded by popular restaurants and bars
- Prime location adjacent to Wynyard Station
- Minutes to Martin Place and Barangaroo

50 Clarence Street is a high quality commercial building in a superb location near Wynyard Station. This high profile position is a leading business address and a significant growth precinct due to its close proximity to the new and exciting Barangaroo and Wynyard Walk developments. Building Size: 69 sqm

View: https://www.noonanproperty.com.au/lea

se/nsw/sydney-city/sydney/commercial/

offices/6410867



Tim Noonan 02 9231 6000



Ben Kennedy 0449 286 129

## SUITE 1005 50 CLARENCE STREET, SYDNEY







## **SUITE 1005 50 CLARENCE STREET, SYDNEY**