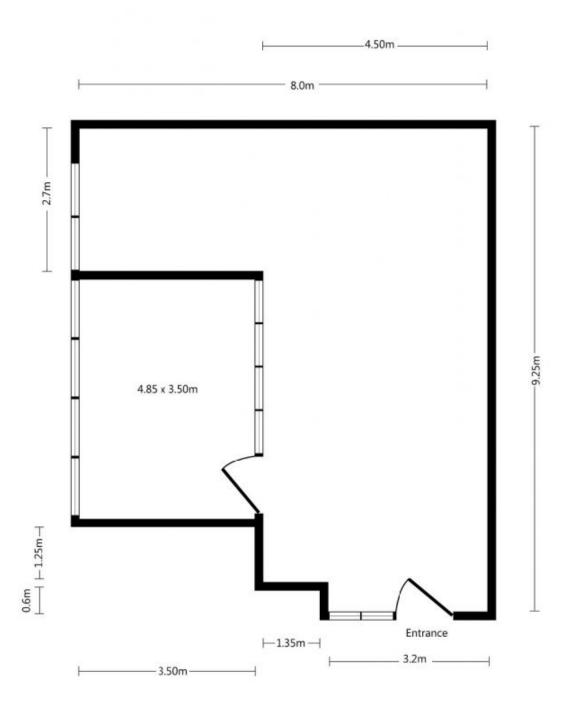

ing room or executive office
- Onsite shower and change room facilities
- Modern and prominent commercial building
- Impressive main lobby area with three lifts
- Surrounded by popular restaurants and bars
- Prime location adjacent to Wynyard Station
- Minutes to Martin Place and Barangaroo

50 Clarence Street is a high quality commercial building in a superb location near Wynyard Station. This high profile position is a leading business address and a significant growth precinct due to its close proximity to the new and exciting Barangaroo and Wynyard Walk developments. Building Size: 69 sqm

View: https://www.noonanproperty.com.au/lea

se/nsw/sydney-city/sydney/commercial/

offices/6410867



Tim Noonan 02 9231 6000



Ben Kennedy 0449 286 129

## SUITE 1005 50 CLARENCE STREET, SYDNEY







## **SUITE 1005 50 CLARENCE STREET, SYDNEY**