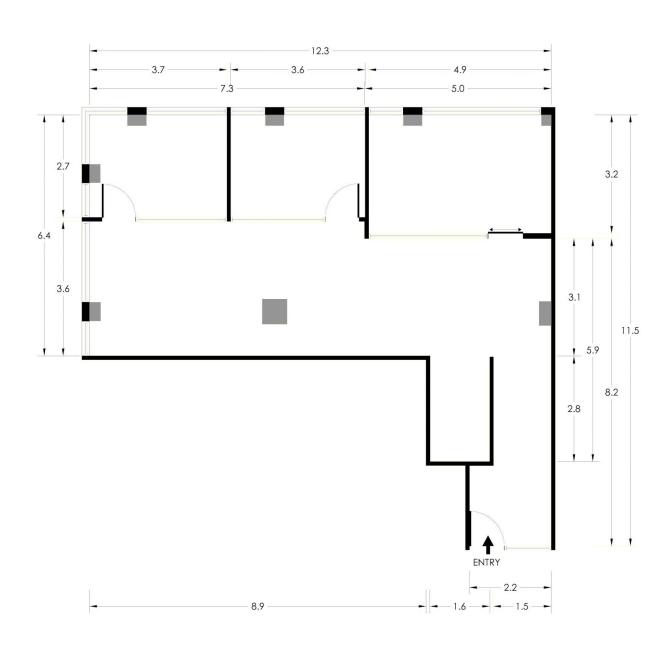

Size - 91 sqm approx.

Rental - \$620 per sqm gross per annum plus GST

Building Size: 91 sqm

View : https://www.noonanproperty.com.au/lea

se/nsw/sydney-city/sydney/commercial/

offices/6505522

Ben Kennedy 0449 286 129