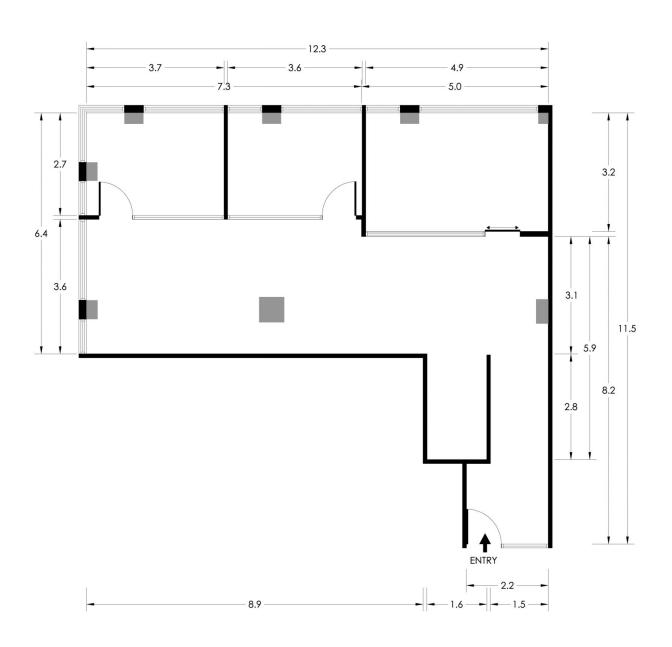

Size - 91 sqm approx.

Rental - \$620 per sqm gross per annum plus GST

Building Size: 91 sqm

View : https://www.noonanproperty.com.au/lea

se/nsw/sydney-city/sydney/commercial/

offices/6505522

Ben Kennedy 0449 286 129