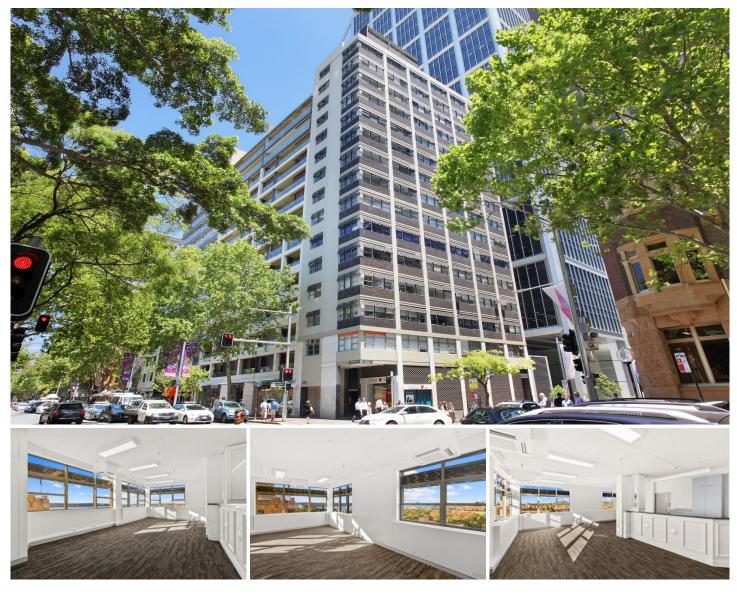

## Level 11/183 Macquarie Street Sydney NSW

- Stunning commercial suite with exceptional views
- Prestigious, professional and inspired workspace
- Newly renovated with modern and stylish interiors
- Ultra-impressive views overlooking Sydney Harbour
- Views of the Sydney Opera House and Fort Denison
- North east aspect overlooking Botanical Gardens
- Prime corner positioning and excellent natural light
- New carpet, lighting and freshly painted throughout
- Open plan layout plus a separate room for storage
- Reception or utilities desk with custom built joinery
- Internal kitchen facilities with water connectivity
- Impressive commercial building with two elevatorsPrime location near Martin Place and Chifley Tower
- Surrounded by quality restaurants, cafes and bars
- Handy to Wynyard Station and Circular Quay Ferries
- Opposite NSW Parliament House and State Library
- Located among Australia's most prolific businesses

## Building Size : 65 sqm

View : ht

: https://www.noonanproperty.com.au/lea se/nsw/sydney-city/sydney/commercial/ offices/6536409

Tim Noonan 02 9231 6000

Ben Kennedy 0449 286 129

https://www.noonanproperty.com.au Commercial Property Sales and Leasing Sydney CBD