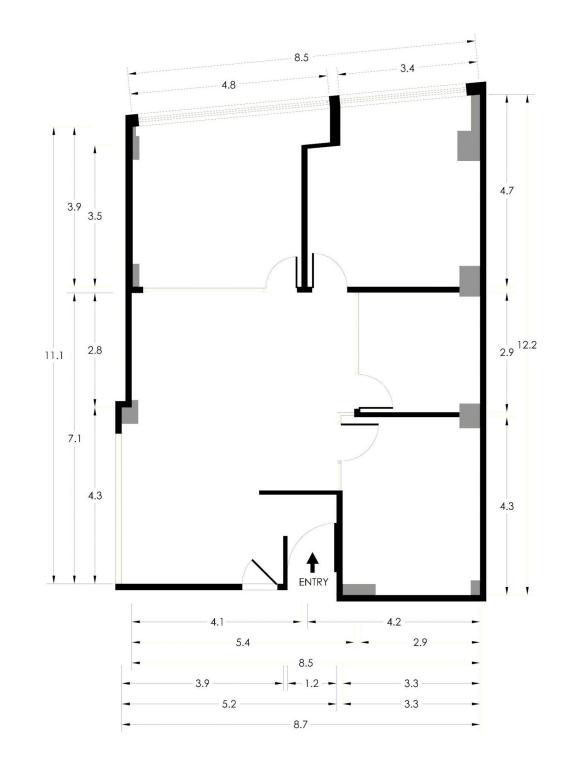

## SUITE 201 105 PITT STREET SYDNEY

"PLANS SHOWN ONLY INDICATIVE OF LAYOUT. DIMENSIONS ARE APPROXIMATE. Floor plan supplied by V-Mark Design Pty Ltd. This floor plan is provided for indicative purposes only. Measurements are approximate and not to scale. The vendor, agency and supplier will accept no liability for its accuracy. Interested parties are advised to make their own independent enquiries. **NOONAN PROPERTY**