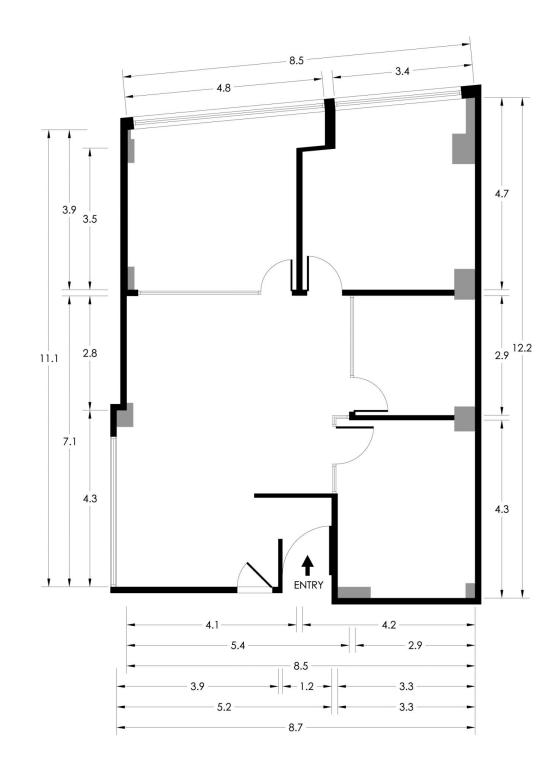

## SUITE 201 105 PITT STREET SYDNEY

\*PLANS SHOWN ONLY INDICATIVE OF LAYOUT. DIMENSIONS ARE APPROXIMATE. Floor plan supplied by V-Mark Design Pty Ltd. This floor plan is provided for indicative purposes only. Measurements are approximate and not to scale. The vendor, agency and supplier will accept no liability for its accuracy. Interested parties are advised to make their own independent enquiries.