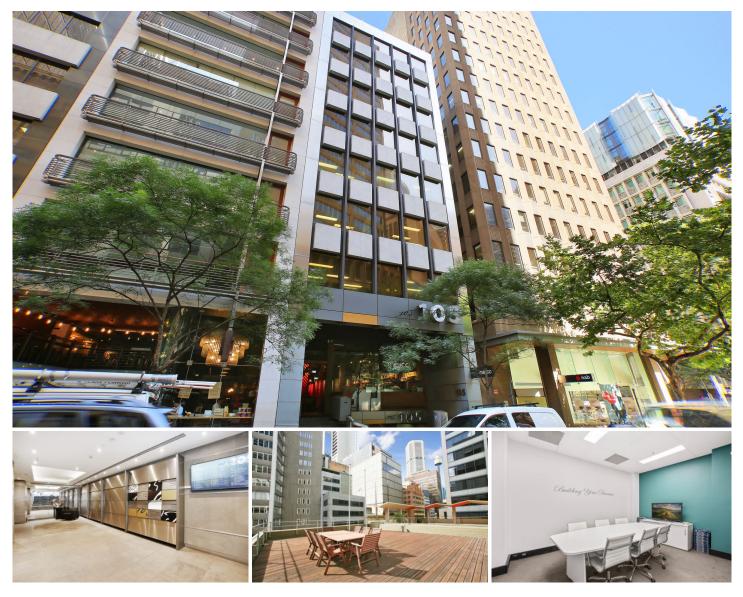

## 201/105 Pitt Street Sydney NSW

- Modern and impressive commercial suite
- Large windows and excellent natural light
- Attractive views overlooking Pitt Street
- High quality and versatile fitout included
- 2 meeting rooms with audio visual display
- Mixture of offices and open workspaces
- Easy access to on-floor kitchen facilities
- High ceilings maximising light and space
- Access to a large rooftop BBQ terrace
- Prominent and stylish commercial building
- Impressive main lobby area with two lifts
- Exceptional CBD location near Martin Place
- Minutes to Circular Quay and Barangaroo
- Adjoining underground access to Wynyard
- Surrounded by Sydney's best restaurants - Attractive and flexible lease terms available

Building Size : 98 sqm View : https://v

 98 sqm
https://www.noonanproperty.com.au/lea se/nsw/sydney-city/sydney/commercial/ offices/6579393

Tim Noonan 02 9231 6000

Ben Kennedy 0449 286 129