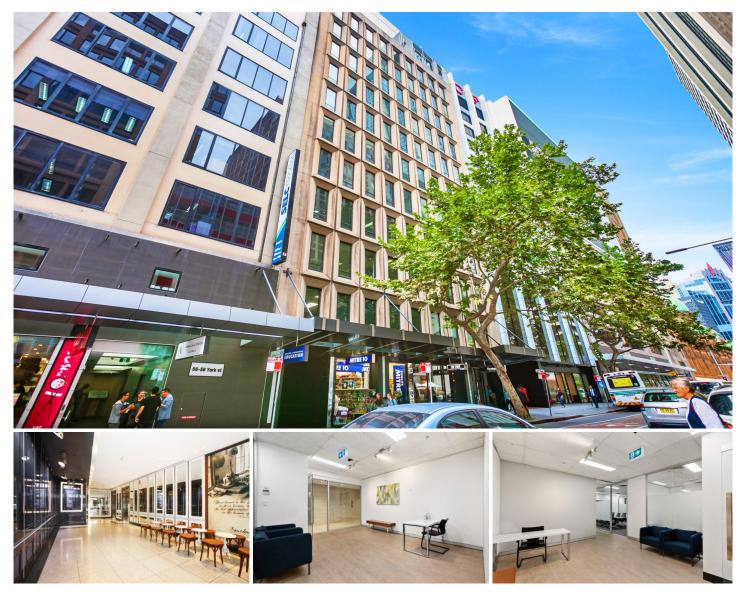

## 803/60 York Street Sydney NSW

- Modern and impressive commercial suite
- Large windows and plenty of natural light
- Superbly presented in excellent condition
- High ceilings maximising light and space
- Freshly painted & new carpet throughout
- Quality fitout with a functional floor plan
- Attractive reception & client waiting area
- Large boardroom with dual access points
- Two offices or additional meeting rooms
- Open plan section apt for 8+ workstations
- Separate storage with integrated cabinetry - Modern bathrooms and kitchen facilities
- Impressive lift lobby with quality finishes
- Prominent commercial building with 2 lifts
- Main lobby with integrated cafe amenities
- Popular, convenient and vibrant location
- Close to Martin Place, QVB and Barangaroo

Building Size : 107 sqm Land Size

- View
- : 107 sqm
  - : https://www.noonanproperty.com.au/lea se/nsw/sydney-city/sydney/commercial/ offices/6609954

**Tim Noonan** 02 9231 6000

**Ben Kennedy** 0449 286 129