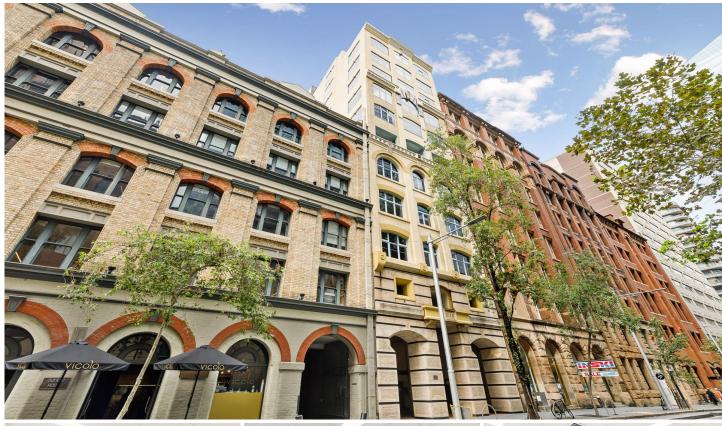

## 701/350 Kent Street Sydney NSW

- Quality space with expansive and attracrive views
- Prime position with only one other suite on the floor
- Impressive, professional and efficient workspace
- Three window frontages and excellent natural light
- North east facing with attractive city skyline views
- Fully fitted out with modern and stylish interiors
- High ceilings maximising light and space throughout
- Magnificent corner executive office or meeting room
- Spacious open plan area with multiple workstations
- Additional conference room plus separate storage
- Large internal kitchen and staff breakout with views
- Striking main foyer area and two newly installed lifts
- Accessible via Clarence and Kent Street entranceways
- Surrounded by Sydney's finest restaurants and cafes
- Minutes to Darling Harbour, Wynyard and Hyde Park
- Close to Martin Place, QVB, Town Hall and Barangaroo