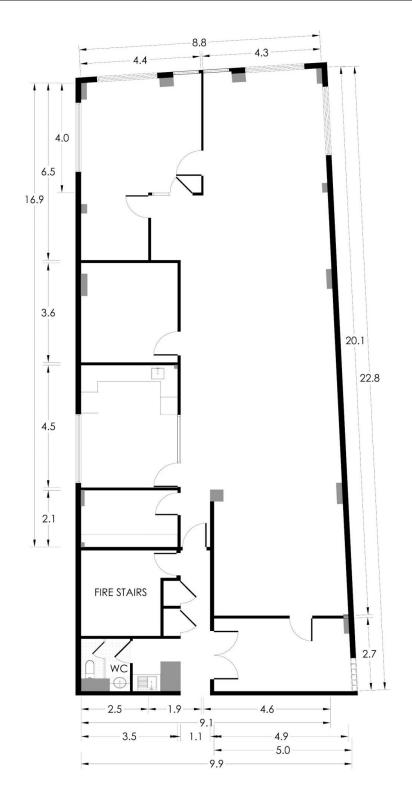

## 701/350 Kent Street Sydney NSW

- Quality space with expansive and attracrive views
- Prime position with only one other suite on the floor
- Impressive, professional and efficient workspace
- Three window frontages and excellent natural light
- North east facing with attractive city skyline views
- Fully fitted out with modern and stylish interiors
- High ceilings maximising light and space throughout
- Magnificent corner executive office or meeting room
- Spacious open plan area with multiple workstations
- Additional conference room plus separate storage
- Large internal kitchen and staff breakout with views
- Striking main foyer area and two newly installed lifts
- Accessible via Clarence and Kent Street entranceways
- Surrounded by Sydney's finest restaurants and cafes
- Minutes to Darling Harbour, Wynyard and Hyde Park
- Close to Martin Place, QVB, Town Hall and Barangaroo

**Building Size**: 198 sqm **Land Size**: 198 sqm

View: https://www.noonanproperty.com.au/lea

se/nsw/sydney-city/sydney/commercial/

offices/6694964

Tim Noonan 02 9231 6000

Ben Kennedy 0449 286 129