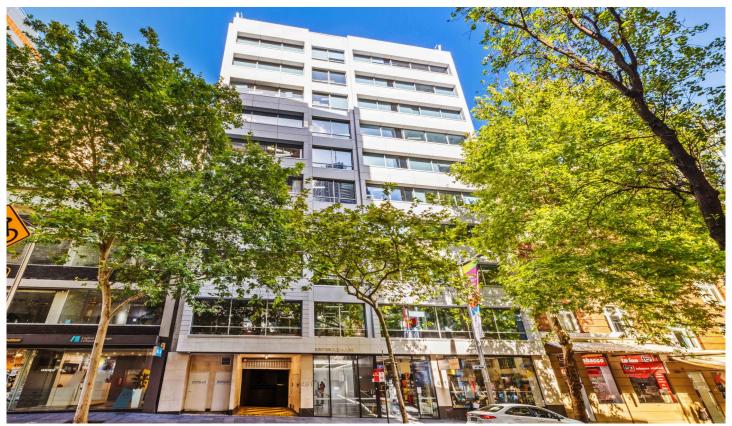

## 401/491 Kent Street Sydney NSW

- Prime commercial suite near Town Hall
- Forefront positioning and excellent light
- East facing with attractive tree line views
- High ceilings maximizing light and space
- Stylish and well-designed fitout included
- Spacious reception and boardroom area
- Private office and open plan workspaces
- Custom built cabinetry and ample storage
- Established telephone and data networks
- Direct and prominent lift lobby exposure
- Newly renovated building with three lifts
- Elegantly designed by Davenport Campbell
- Striking entrance featuring Carrara marble
- Distinguished group of building occupants
- Superb mid-town location near Town Hall
- Close to Darling Harbour and Barangaroo
- Minutes to Haymarket and World Square