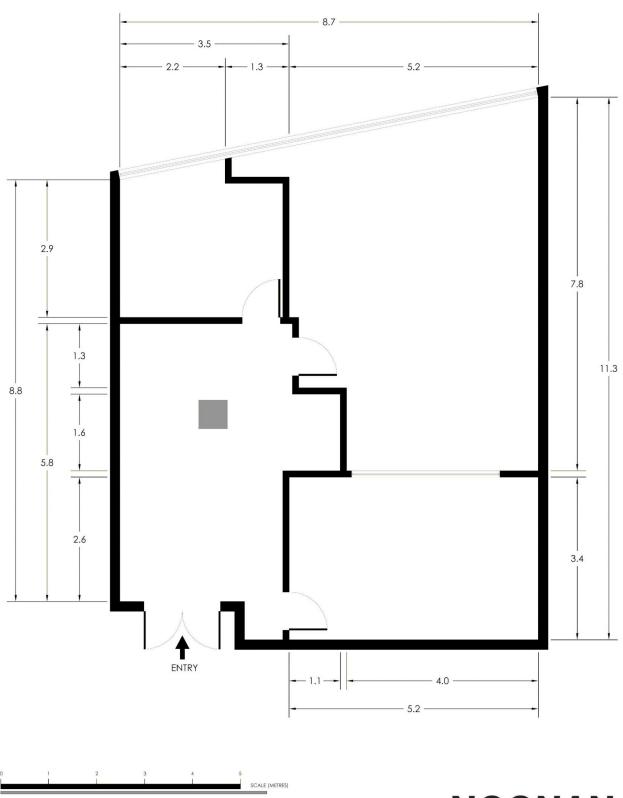

**Building Size**: 87 sqm **Land Size**: 87 sqm

View: https://www.noonanproperty.com.au/lea

se/nsw/sydney-city/sydney/commercial/

offices/6881393

Tim Noonan 02 9231 6000

Ben Kennedy 0449 286 129

\*PLANS SHOWN ONLY INDICATIVE OF LAYOUT. DIMENSIONS ARE APPROXIMATE.
Floor plan supplied by V-Mark Design Pty Ltd. This floor plan is provided for indicative purposes only.
Measurements are approximate and not to scale. The vendor, agency and supplier will accept no liability for its accuracy. Interested parties are advised to make their own independent enquiries.