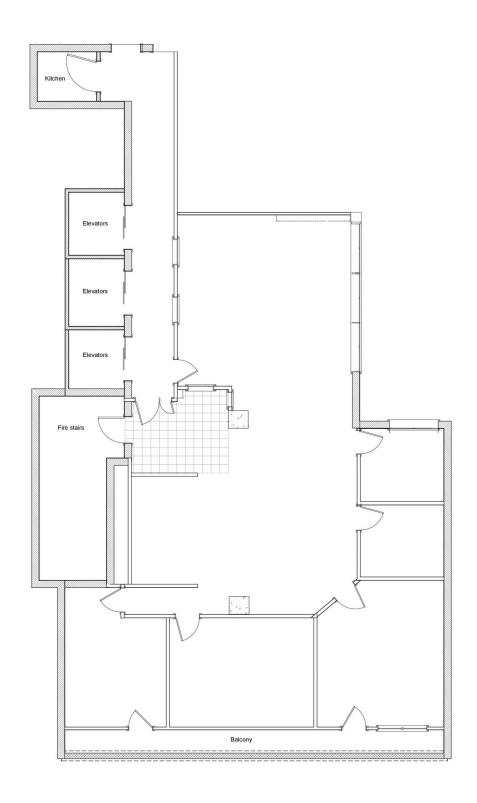

## 1301/84 Pitt Street Sydney NSW

- High quality office suite near Martin Place
- Penthouse positioning with balcony access
- High ceilings and spectacular natural light
- Striking views overlooking the CBD skyline
- Large windows maximising light and space
- Attractive reception area with marble tiling
- 5 large executive offices or meeting rooms
- Spacious open plan areas for workstations
- Floor to ceiling glass partitions throughout - Communal bathroom and shower facilities
- Popular building in highly coveted location
- Attractive main lobby area with three lifts
- Close to Wynyard Station and Barangaroo
- Short walk to Circular Quay and Pitt St Mall
- Surrounded by Sydney's finest restaurants