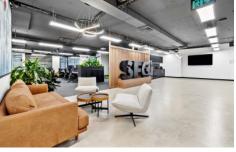

- Two contiguous whole floor commercial assets
- Exclusive parking and storage facilities included
- Available for purchase individually or collectively
- Industrial design features with bespoke interiors
- Polished concrete flooring and pendant lighting
- High ceilings, exposed services, quality cabinetry
- Large windows providing excellent natural light
- Collection of offices and open plan workspaces
  Impressive meeting rooms with AV connectivity
- Spacious and luxurious kitchen breakout areas