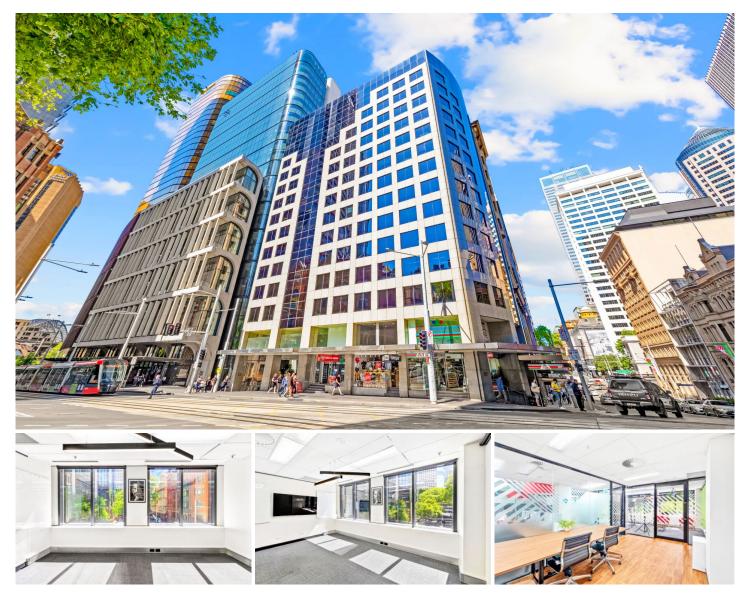

## 202/234 George Street Sydney NSW

- Premium commercial suite in enviable location
- Striking, contemporary and inspired workspace
- Prime positioning in an acclaimed CBD building
- Large windows providing excellent natural light
- Attractive aspect overlooking Grosvenor Street - Quality fitout with modern finishes throughout
- Pendant lighting and full height glass partitions
- Impressive reception area with timber flooring
- Spacious boardroom area with AV connectivity
- Open plan workspaces plus an executive office
- Separate utilities space with integrated storage
- On floor kitchen plus male and female facilities
- Stylish building with prominent street presence
- Prime location near Wynyard and Circular Quay
- Handy to Barangaroo, the ASX and Martin Place
- Easy access to the new George Street Light Rail
- Surrounded by premium restaurants and hotels

Price Building Size : 95 sqm Land Size View

- : \$1000/m2 Gross PA
- : 95 sqm
  - : https://www.noonanproperty.com.au/lea se/nsw/sydney-city/sydney/commercial/ offices/7336426

Tim Noonan 02 9231 6000