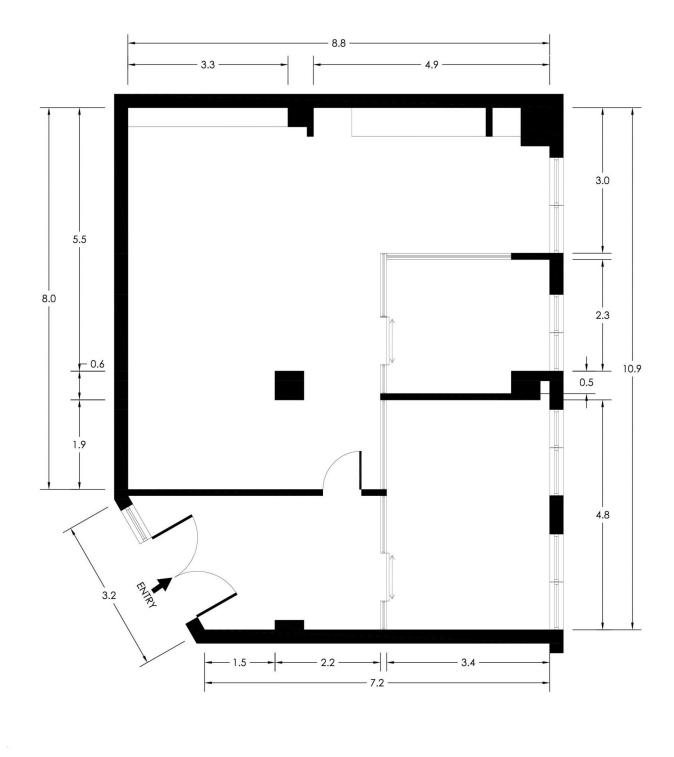

## SUITE 202 234 GEORGE STREET SYDNEY

0 1 2 3 4 5

NOONAN PROPERTY

N

\*PLANS SHOWN ONLY INDICATIVE OF LAYOUT. DIMENSIONS ARE APPROXIMATE. Floor plan supplied by V-Mark Design Pty Ltd. This floor plan is provided for indicative purposes only. Measurements are approximate and not to scale. The vendor, agency and supplier will accept no liability for its accuracy. Interested parties are advised to make their own independent enquiries.