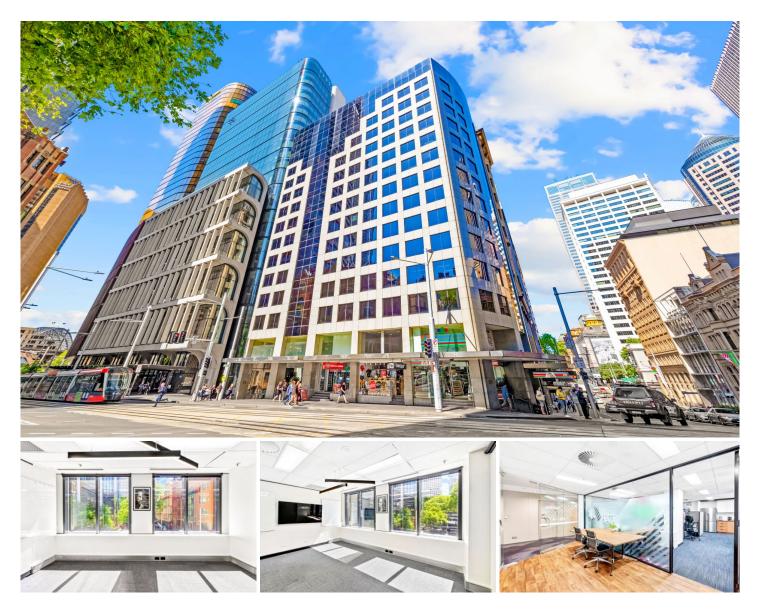

## 202/234 George Street Sydney NSW

Noonan Property are pleased to present Suite 202, 234 George Street, Sydney for sale via Private Treaty. This is an exciting opportunity to acquire one of Sydney's finest commercial strata properties in a highly coveted location near Circular Quay and Wynyard.

- Premium commercial suite in enviable location
- Striking, contemporary and inspired workspace
- Prime positioning in an acclaimed CBD building
- Large windows providing excellent natural light
- Attractive aspect overlooking Grosvenor Street
- Quality fitout with modern finishes throughout
- Pendant lighting and full height glass partitions
- Impressive reception area with timber flooring
- Spacious boardroom area with AV connectivity
- Open plan workspaces plus an executive office
- Separate utilities space with integrated storage