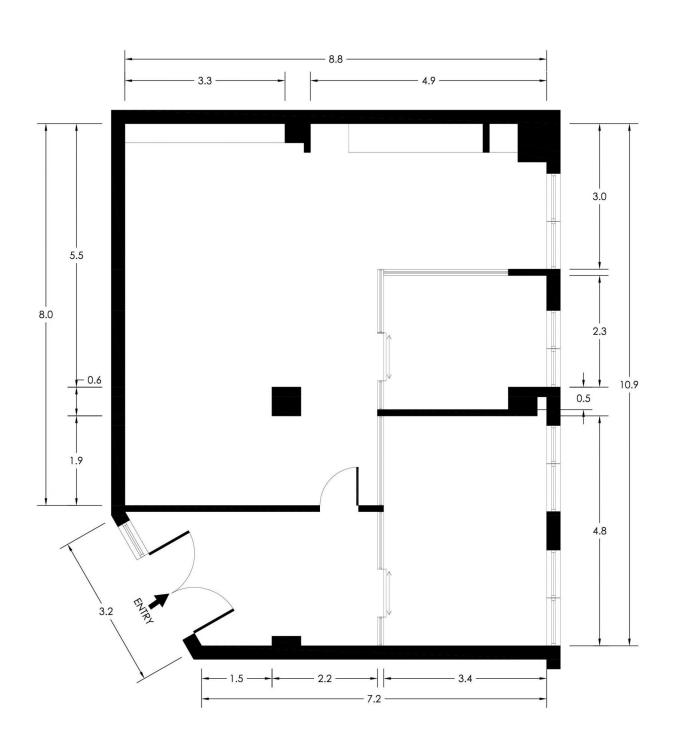

Price : \$1,950,000 Building Size : 95 sqm Land Size : 95 sqm

Land Size : 95 sqm View : https://v

: https://www.noonanproperty.com.au/sal e/nsw/sydney-city/sydney/commercial/of

fices/7370430

Tim Noonan 02 9231 6000