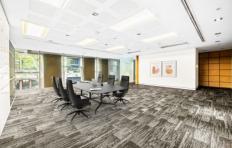

- Impressive and distinctive freehold strata property
- A significant holding in the northern CBD precinct
- One large whole floor area plus 2 additional levels
- Ground floor entranceway with direct street access
- Four large car spaces and 2 storage units included
- Ultra high ornate ceilings and superb natural light
- 360 degree frontages maximising light and space
- Elevator access connecting all levels and car park
- Full height windows with attractive tree line views