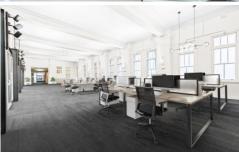

- Impressive and distinctive freehold strata property
- A significant holding in the northern CBD precinct
- One large whole floor area plus 2 additional levels
- Ground floor entranceway with direct street access
- Four large car spaces and 2 storage units included
- Ultra high ornate ceilings and superb natural light
- 360 degree frontages maximising light and space
- Elevator access connecting all levels and car park
- Full height windows with attractive tree line views