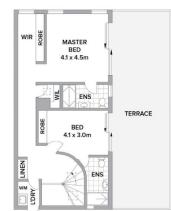

This unique and exclusive offering represents an exciting opportunity to acquire the ultimate home office across 517 sqm and three floors or separately a commercial office

**Price :** Contact Exclusive Agents

View : https://www.noonanproperty.com.au/sale/nsw/sy dney-city/sydney/commercial/offices/7472997



Tim Noonan 02 9231 6000

## UNITS 18 AND 19 131 CLARENCE STREET SYDNEY

UNIT 18 (COMMERCIAL) LEVEL SIX



SCALE SCALE

Floor plan supplied by V-Mark Design Pty Ltd. This floor plan is provided for indicative purposes only. Measurements are approximate and not to scale. The vendor, agency and supplier will accept no liability for its accuracy. Interested parties are advised to make their own independent enquiries. UNIT 19 (RESIDENTIAL) LEVEL SEVEN



UNIT 19 (RESIDENTIAL) LEVEL EIGHT



**NOONAN PROPERTY**