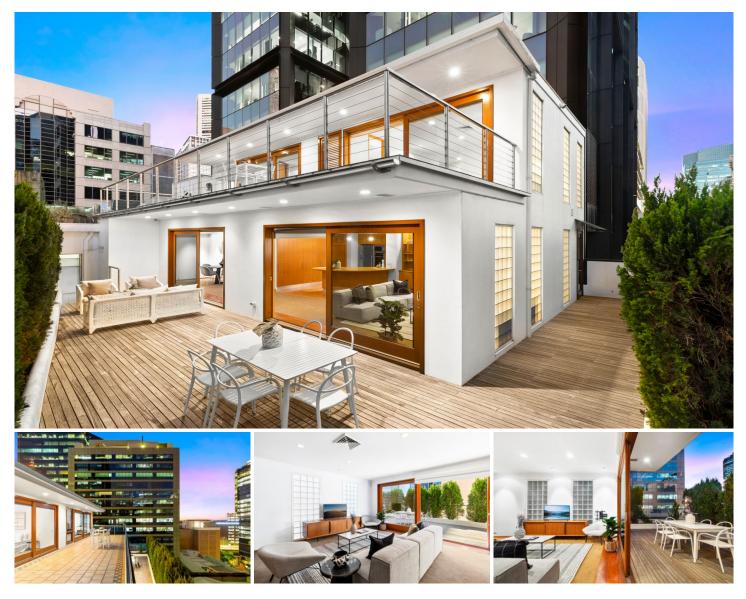

## Penthouse/131 Clarence Street Sydney NSW

Noonan Property and Vanguarde Estate Agents are pleased to present for sale Penthouse Units 18 and 19, 131 Clarence Street, Sydney.

These two connecting strata properties are offered for sale together or individually.

Unit 18, 131 Clarence Street, Sydney - 178 sqm (commercial) Unit 19, 131 Clarence Street, Sydney - 339 sqm (residential) Units 18 & 19, 131 Clarence Street, Sydney - 517 sqm (mixed use)

This unique and exclusive offering represents an exciting opportunity to acquire the ultimate home office across 517 sqm and three floors or separately a commercial office