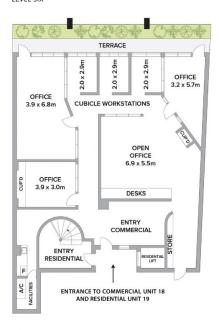

## UNITS 18 AND 19 131 CLARENCE STREET SYDNEY

UNIT 18 (COMMERCIAL) LEVEL SIX

SCALE SCALE

Floor plan supplied by V-Mark Design Pty Ltd. This floor plan is provided for indicative purposes only. Measurements are approximate and not to scale. The vendor, agency and supplier will accept no liability for its accuracy. Interested parties are advised to make their own independent enquiries. UNIT 19 (RESIDENTIAL) LEVEL SEVEN