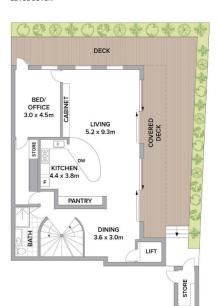

## UNITS 18 AND 19 131 CLARENCE STREET SYDNEY

UNIT 18 (COMMERCIAL) LEVEL SIX

SCALE SCALE

Floor plan supplied by V-Mark Design Pty Ltd. This floor plan is provided for indicative purposes only. Measurements are approximate and not to scale. The vendor, agency and supplier will accept no liability for its accuracy. Interested parties are advised to make their own independent enquiries. UNIT 19 (RESIDENTIAL) LEVEL SEVEN