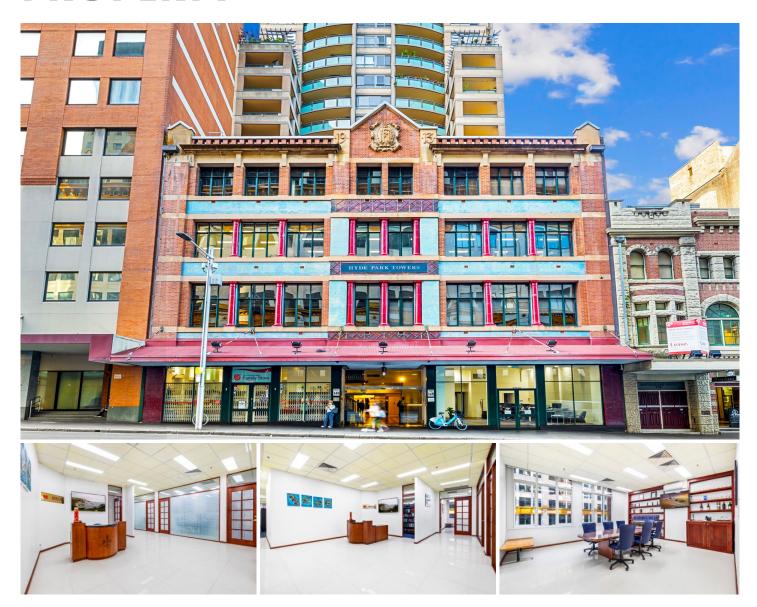

## 148 Elizabeth Street Sydney NSW

Noonan Property are pleased to offer for lease an impressive whole floor commercial property comprising 337 sqm with excellent natural light at 148 Elizabeth Street, Sydney.

This premium yet inexpensive offering represents an unique opportunity to occupy an exclusive commercial property with high ceilings, whole floor positioning and excellent natural light in a highly coveted location near Museum Station, Haymarket, World Square, Surry Hills and Hyde Park.

Internally the property has been stylishly designed for a legal business with a high-quality fitout featuring a combination of impressive meeting rooms, executive offices and open plan workspaces along with internal kitchen, bathroom and ample storage facilities. There is