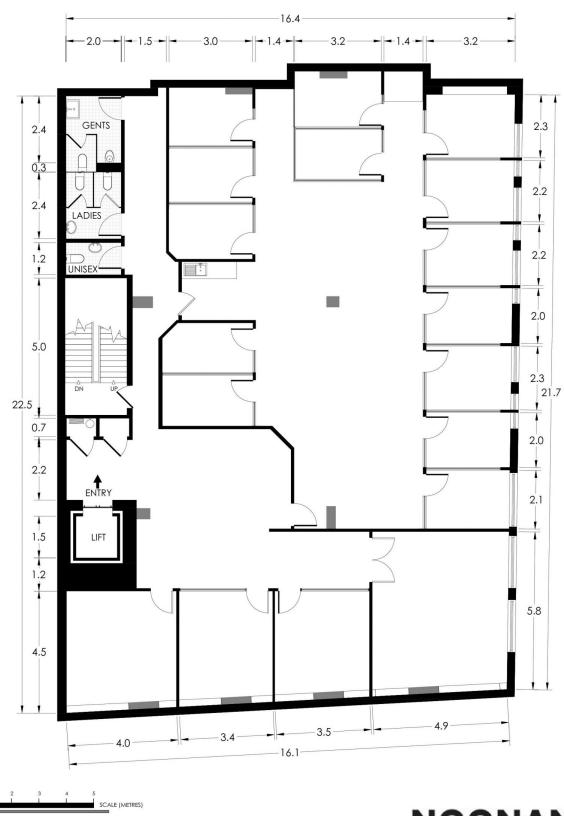

## LEVEL 2 148 ELIZABETH STREET SYDNEY

\*PLANS SHOWN ONLY INDICATIVE OF LAYOUT. DIMENSIONS ARE APPROXIMATE.

Floor plan supplied by V-Mark Design Pty Ltd. This floor plan is provided for indicative purposes only. Measurements are approximate and not to scale. The vendor, agency and supplier will accept no liability for its accuracy. Interested parties are advised to make their own independent enquiries.