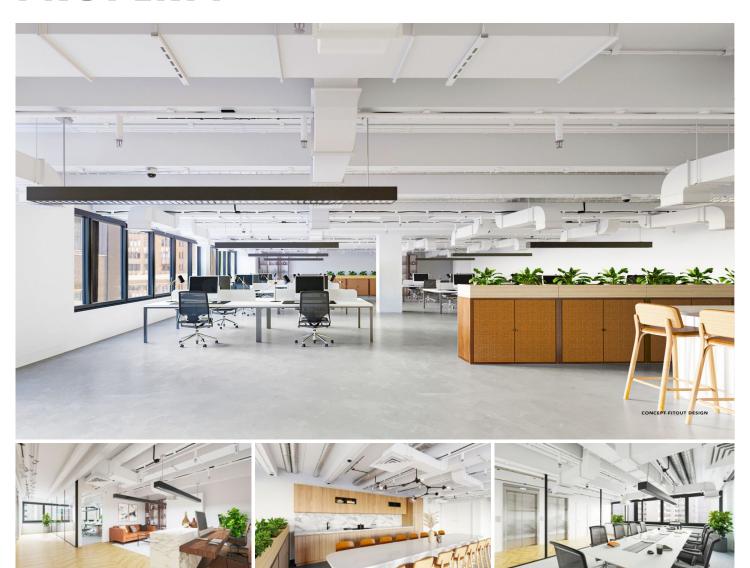

## Level 14/70 Pitt Street Sydney NSW

Noonan Property Sydney are pleased to present for sale The Penthouse and Rooftop Terrace, Level 14, 70 Pitt Street, Sydney.

This premium property represents a spectacular opportunity to acquire a whole floor commercial penthouse comprising 348 sqm plus a large rooftop terrace comprising 146 sqm positioned within Sydney's most desirable business location near Wynyard, Circular Quay and Martin Place.

The Level 14 penthouse features large window frontages, excellent natural light, internal kitchen amenities and impressive skyline views capturing many of Sydney's landmark commercial buildings including Angel Place, Grosvenor Place, Chifley Tower, Aurora Place and Australia Square.