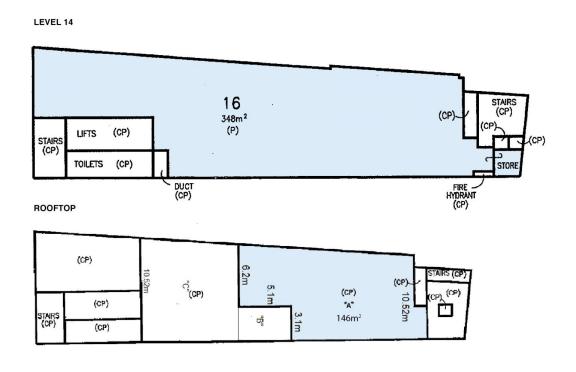

## Level 14/70 Pitt Street Sydney NSW

Noonan Property Sydney are pleased to present for sale The Penthouse and Rooftop Terrace, Level 14, 70 Pitt Street, Sydney.

This premium property represents a spectacular opportunity to acquire a whole floor commercial penthouse comprising 348 sqm plus a large rooftop terrace comprising 146 sqm positioned within Sydney's most desirable business location near Wynyard, Circular Quay and Martin Place.

The Level 14 penthouse features large window frontages, excellent natural light, internal kitchen amenities and impressive skyline views capturing many of Sydney's landmark commercial buildings including Angel Place, Grosvenor Place, Chifley Tower, Aurora Place and Australia Square.