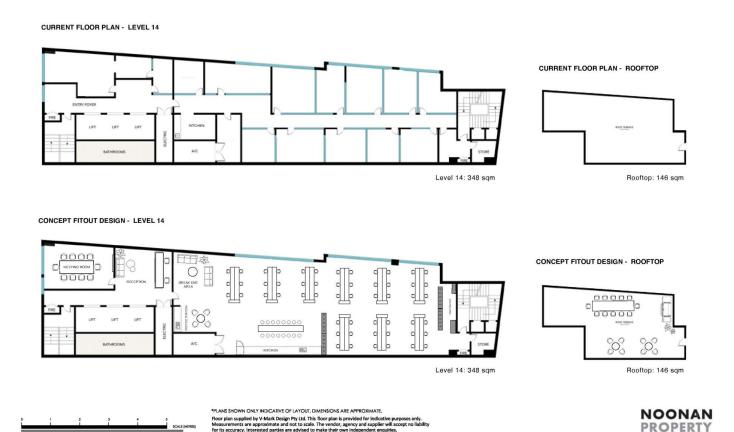

## Level 14/70 Pitt Street Sydney NSW

Noonan Property Sydney are pleased to present for sale The Penthouse and Rooftop Terrace, Level 14, 70 Pitt Street, Sydney.

This premium property represents a spectacular opportunity to acquire a whole floor commercial penthouse comprising 348 sqm plus a large rooftop terrace comprising 146 sqm positioned within Sydney's most desirable business location near Wynyard, Circular Quay and Martin Place.