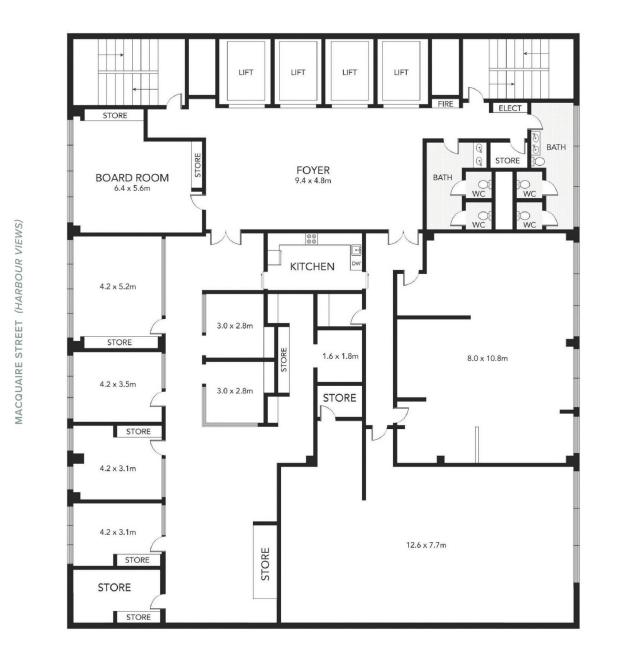

Building Size : 523 sqm Land Size View

: 523 sqm

: https://www.noonanproperty.com.au/sal e/nsw/sydney-city/sydney/commercial/of fices/7570050

**Tim Noonan** 02 9231 6000

## HUDSON HOUSE, LEVEL 11 131 MACQUARIE STREET SYDNEY

PHILLIP LANE (CITY SKYLINE VIEWS)

N

\*PLANS SHOWN ONLY INDICATIVE OF LAYOUT. DIMENSIONS ARE APPROXIMATE. Floor plan supplied by V-Mark Design Pty Ltd. This floor plan is provided for indicative purposes only. Measurements are approximate and not to scale. The vendor, agency and supplier will accept no liability for its accuracy. Interested parties are advised to make their own independent enquiries.