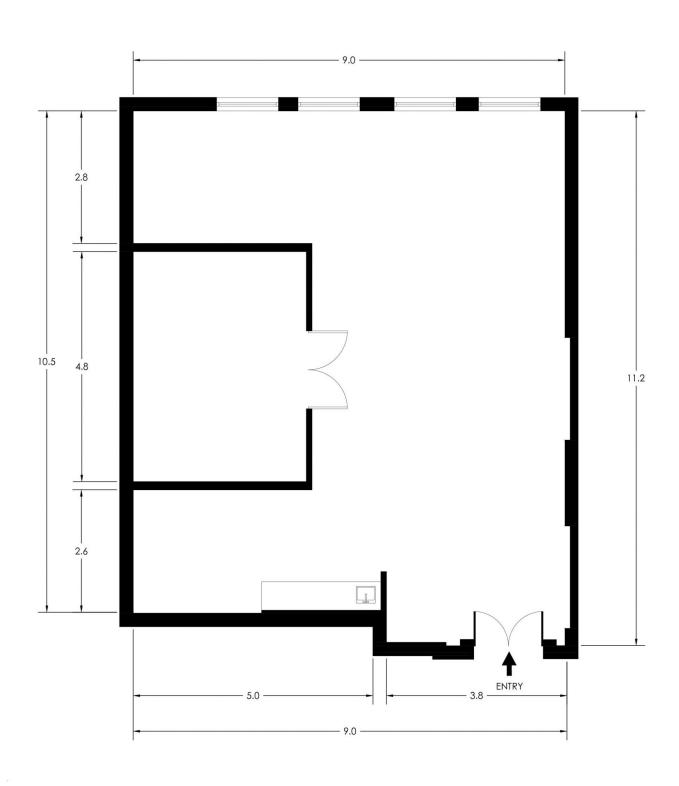

## 603/50 York Street Sydney NSW

Noonan Property are pleased to offer for lease this creative commercial suite comprising 94 sqm in a charming heritage warehouse building located at 50 York Street, Sydney.

50 York Street is a beautiful and charming heritage warehouse building with excellent services including two lifts and an impressive main lobby area. The building is

: \$700/m2 Gross PA **Price** 

Building Size: 94 sqm **Land Size** : 94 sqm