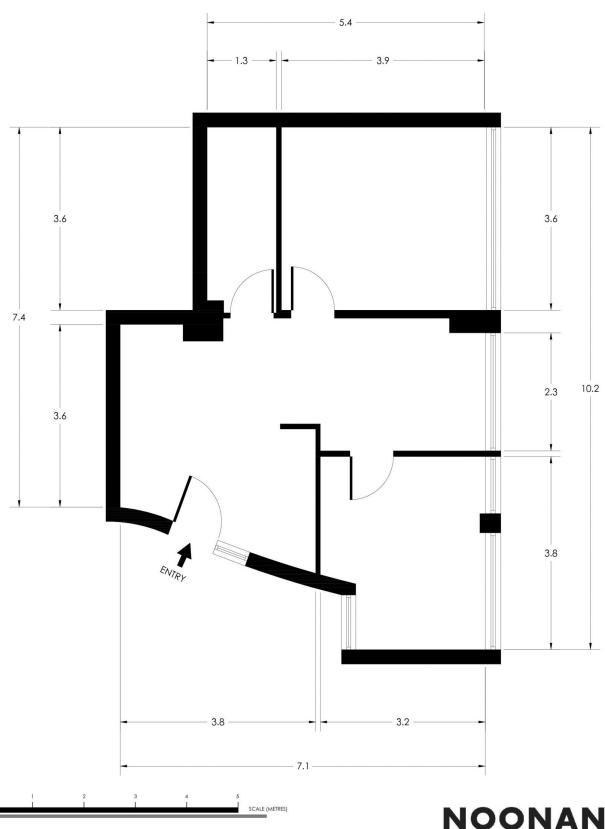

Suite 608 features premium positioning on Level 6, large windows, excellent natural light, efficient partitioning and an easterly aspect with views overlooking Pitt Street. The floor plan incorporates a spacious reception and waiting area, two executive offices, an open plan workspace and a large storage room. The property also includes ducted air conditioning, established phone and data connectivity and easy access to the communal kitchen and bathroom amenities.

Price : \$1,100,000 Building Size : 55 sqm Land Size : 55 sqm

View : https://www.noonanproperty.com.au/sal e/nsw/sydney-city/sydney/commercial/of

fices/7598176

Tim Noonan 02 9231 6000

Floor plan supplied by V-Mark Design Pty Ltd. This floor plan is provided for indicative purposes only. Measurements are approximate and not to scale. The vendor, agency and supplier will accept no liability for its accuracy. Interested parties are advised to make their own independent enquiries.