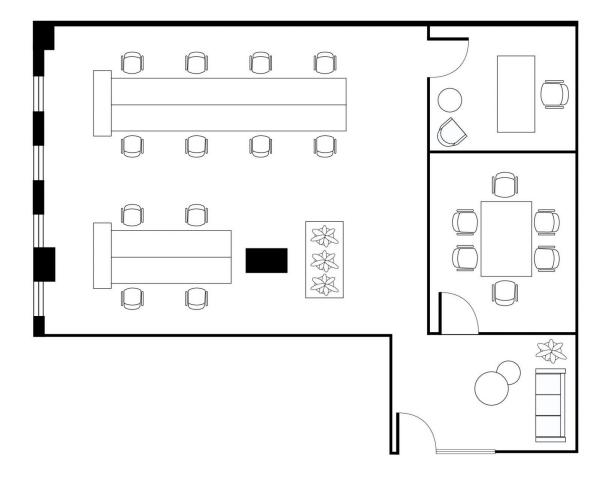

## SUITE 802 - CONCEPT FITOUT DESIGN

\*PLANS SHOWN ONLY INDICATIVE OF LAYOUT. DIMENSIONS ARE APPROXIMATE.

\*PLANS SHOWN ONLY INDICATIVE OF LAYOUT. DIMENSIONS ARE APPROXIMATE.