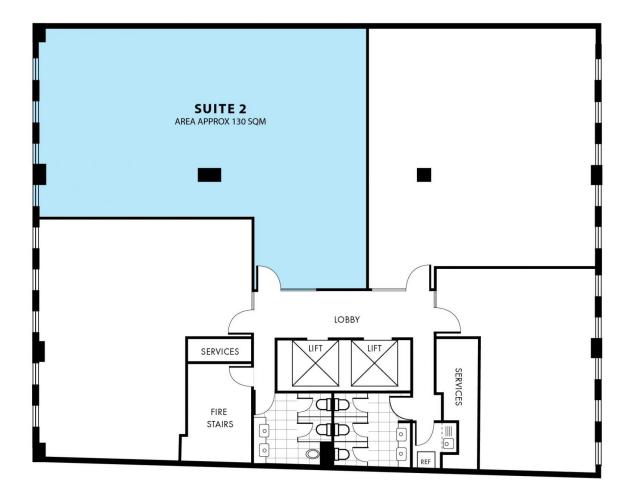

Size - 130 sqm approx.

Price Building Size : 130 sqm Land Size View

- : \$500/m2 Gross PA

- : 130 sqm
  - : https://www.noonanproperty.com.au/lea se/nsw/sydney-city/sydney/commercial/ offices/7626520

Tim Noonan 02 9231 6000

## SUITE 802, LEVEL 8, 60 YORK STREET SYDNEY