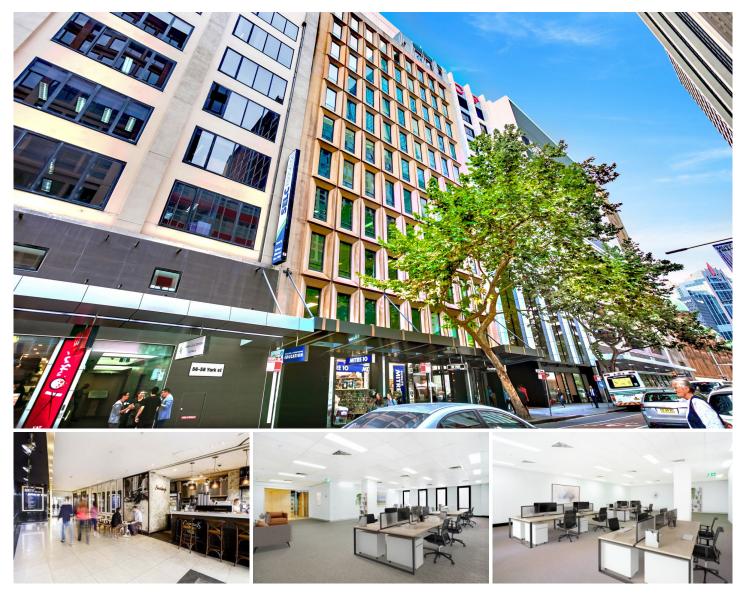

## 802/60 York Street Sydney NSW

- Modern and impressive commercial suite
- Large windows and excellent natural light
- Freshly painted and new carpet throughout
- Prime positioning overlooking York Street
- Direct and prominent lift lobby exposure
- Efficient and easily sub dividable floor plan
- Modern male and female bathroom facilities
- Striking common areas with quality finishes
- Prominent commercial building with two lifts
- Main lobby area with popular café & bakery
- Well managed building with quality services
- Prestigious, convenient and vibrant location
- Close to Martin Place, QVB and Barangaroo
- Minutes to Town Hall and Wynyard Station
- Surrounded by excellent amenities and cafes

## SUITE 802, LEVEL 8, 60 YORK STREET SYDNEY