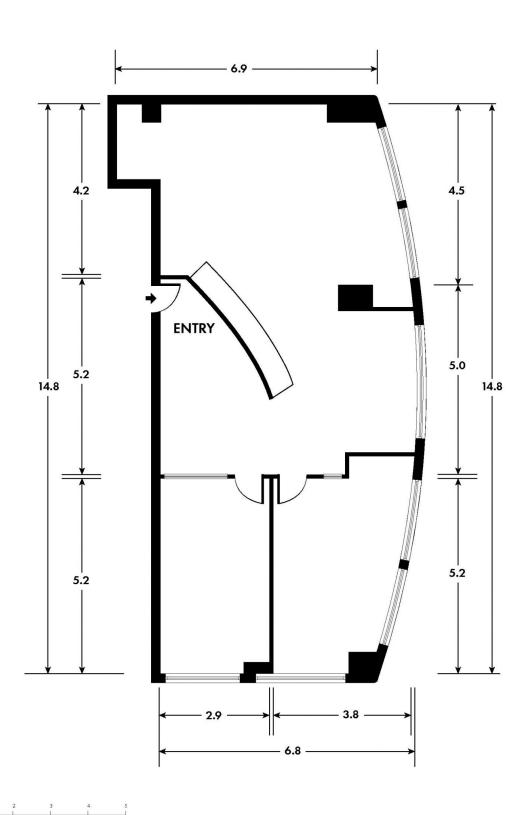

Price: \$800/m2 Gross PA

Building Size: 103 sqm Land Size: 103 sqm

View : https://www.noonanproperty.com.au/lea se/nsw/sydney-city/sydney/commercial/

offices/7634658

Tim Noonan 02 9231 6000

Floor plan supplied by V-Mark Design Pty Ltd. This floor plan is provided for indicative purposes only.

Measurements are approximate and not to scale. The vendor, agency and supplier will accept no liability for its accuracy. Interested parties are advised to make their own independent enquiries.