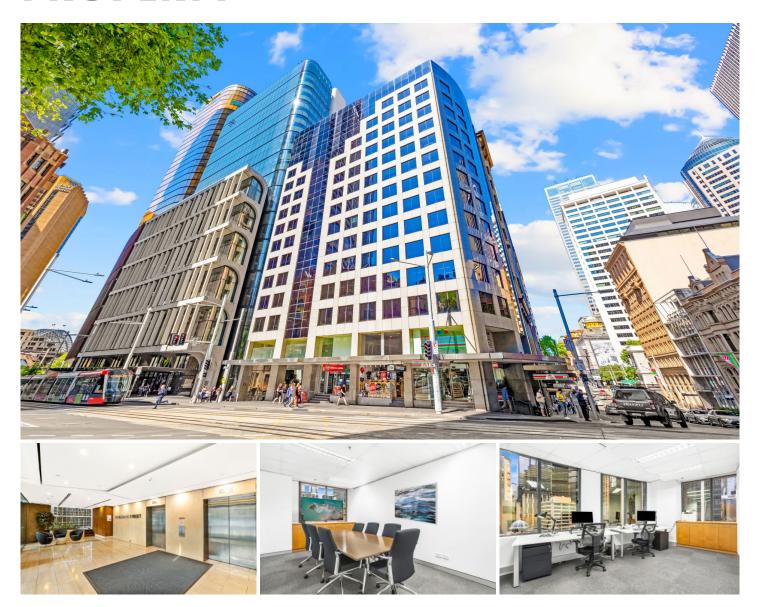

## 601/234 George Street Sydney NSW

Noonan Property are pleased to offer for lease this modern and impressive commercial suite comprising 103 sqm in a highly coveted location between Circular Quay and Wynyard.

This superbly located property features modern interiors and an expansive corner window frontage overlooking Bridge Street and George Street, which provides excellent natural light throughout the entire premises.

Internally the property features a stylish fitout incorporating a reception and client meeting area, boardroom, executive office or additional meeting room, integrated storage and a spacious open plan area for multiple workstations. The property also features easy access to on-floor kitchen and bathroom amenities.