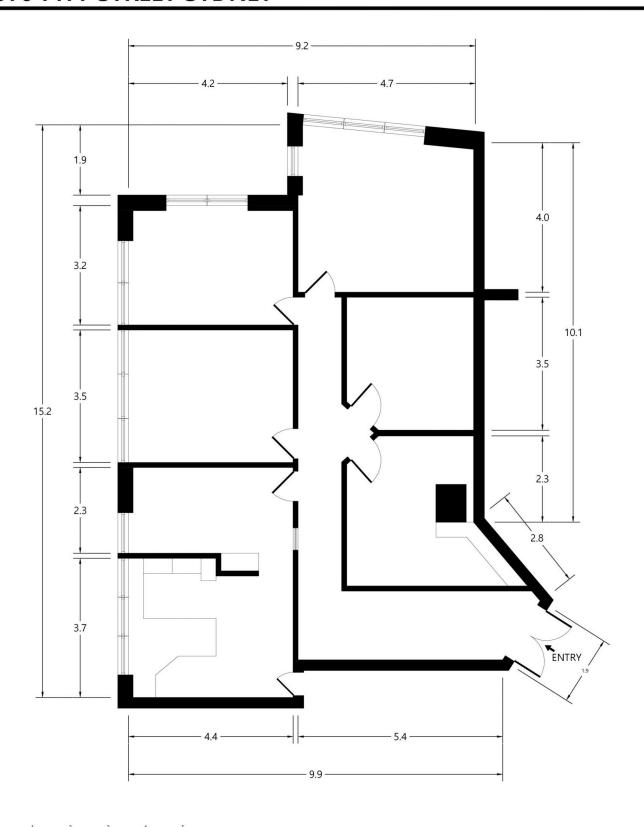

## 101/370 Pitt Street Sydney NSW

Noonan Property are pleased to offer for lease this modern and impressive commercial suite comprising 127 sqm with excellent natural light in the esteemed Chambers building located at 370 Pitt Street, Sydney.

This premium offering is a unique opportunity to occupy an exclusive commercial property with high ceilings, corner positioning, expansive window frontages and excellent natural light in a highly coveted location near Town Hall, Museum Station, Haymarket, World Square, Surry Hills and Hyde Park.

Internally the property has been freshly painted and stylishly designed for a legal business with a quality fitout featuring a combination of impressive meeting rooms and executive offices along with easy access to kitchen and bathroom amenities.

Price: \$500/m2 Gross PA

Building Size: 127 sqm Land Size: 127 sqm

View : https://www.noonanproperty.com.au/lea

se/nsw/sydney-city/sydney/commercial/

offices/7696577

Tim Noonan 02 9231 6000