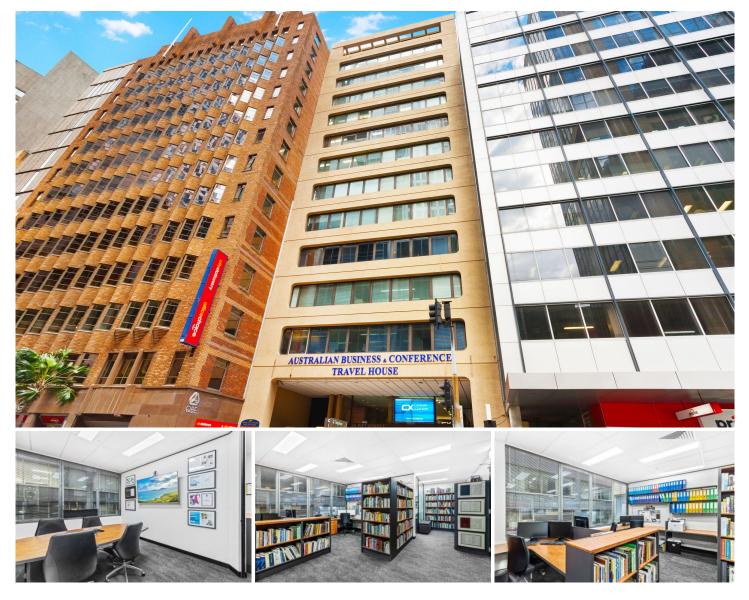

## 102/84 Pitt Street Sydney NSW

- High quality office suite near Martin Place
- Stylish and efficient office fitout included
- Exec office plus 6 open plan workstations
- Impressive boardroom with AV connectivity
- Large windows maximising light and space
- Custom built cabinetry and ample storage
- Established telephone and data networks
- Internal kitchen facilities with ZIP HydroTap
- Adjoining bathroom and shower amenities
- Direct and prominent lift lobby exposure
- Attractive main lobby area with three lifts
- Highly coveted location near Martin Place
- Close to Wynyard Station and Barangaroo
- Short walk to Circular Quay and Pitt St Mall
- Surrounded by Sydney's finest restaurants

Size - 77 sqm approx.

Price Building Size : 77 sqm Land Size View

- : \$750/m2 Gross PA
- - :77 sqm
  - : https://www.noonanproperty.com.au/lea se/nsw/sydney-city/sydney/commercial/ offices/7704583

**Tim Noonan** 02 9231 6000