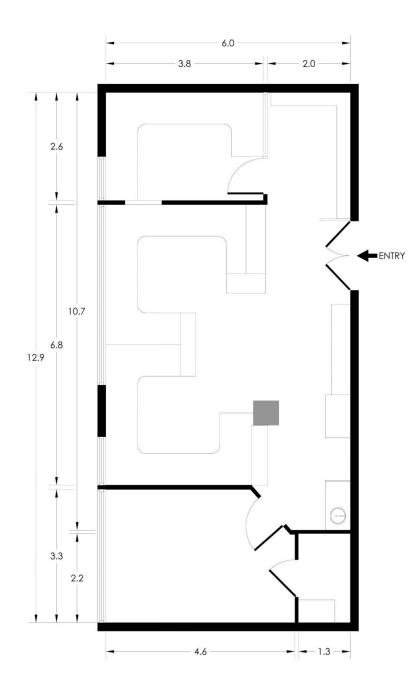

## SUITE 102 84 PITT STREET SYDNEY

\*PLANS SHOWN ONLY INDICATIVE OF LAYOUT. DIMENSIONS ARE APPROXIMATE. Floor plan supplied by V-Mark Design Pty Ltd. This floor plan is provided for indicative purposes only. Measurements are approximate and not to scale. The vendor, agency and supplier will accept no liability for its accuracy. Interested parties are advised to make their own independent enquiries.