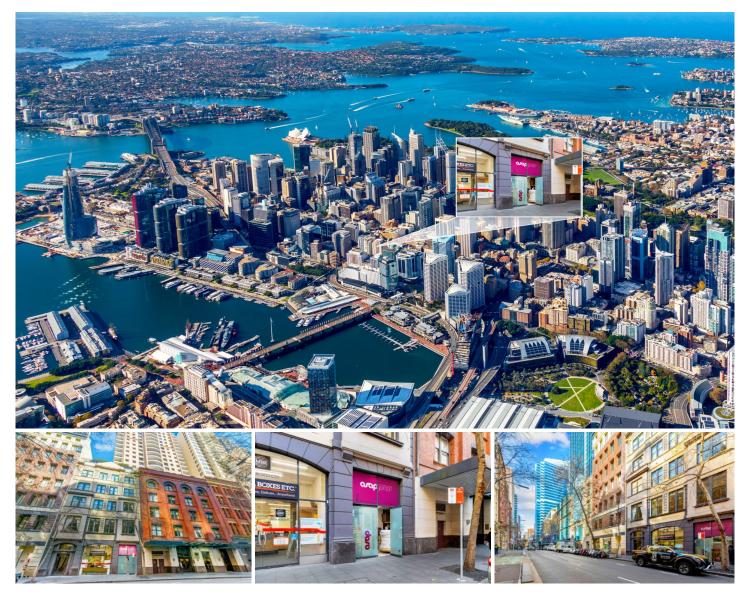

#### 365 Kent Street Sydney NSW

Noonan Property Sydney are pleased to offer for sale Lots 191, 195, 197 and 199, Windsor on Kent, 365 Kent Street, Sydney.

This sale represents an outstanding opportunity to acquire a quality retail and commercial investment property on four separate adjoining titles in the heart of Sydney's thriving western corridor precinct near Martin Place, Barangaroo and Darling Harbour. Importantly, this property is also centrally located midway between Wynyard and Town Hall Stations, which has been one of the stimuluses for this property's ultra-successful tenancy history.

#### 1 🚘

Price Building Size : 338 sqm Land Size View

- : \$3,525,000
- : 338 sqm

: https://www.noonanproperty.com.au/sal e/nsw/sydney-city/sydney/commercial/re tail/7709646

**Tim Noonan** 02 9231 6000

LEVEL 2