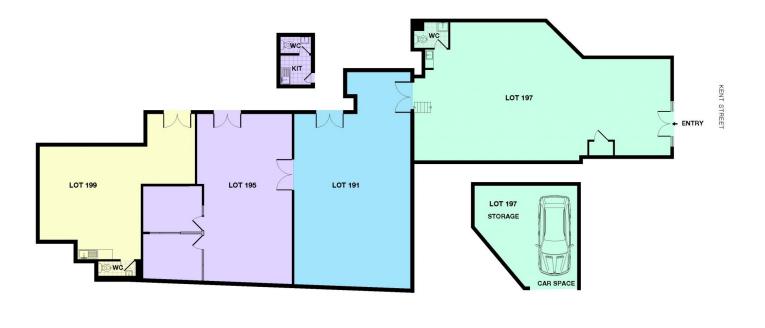

0 1 2 3 4 5 \_\_\_\_\_\_ SCALE (METRES)

\*PLANS SHOWN ONLY INDICATIVE OF LAYOUT. DIMENSIONS ARE APPROXIMATE. Floor plan supplied by V-Mark Design Pty Ltd. This floor plan is provided for indicative purposes only. Measurements are approximate and not to scale. The vendor, agency and supplier will accept no liability for its accuracy. Interested parties are advised to make their own independent enquiries.

### LOTS 191, 195, 197 & 199, 365 KENT STREET SYDNEY

LEVEL 1

PARKING LEVEL 1

CP V00 CP V00