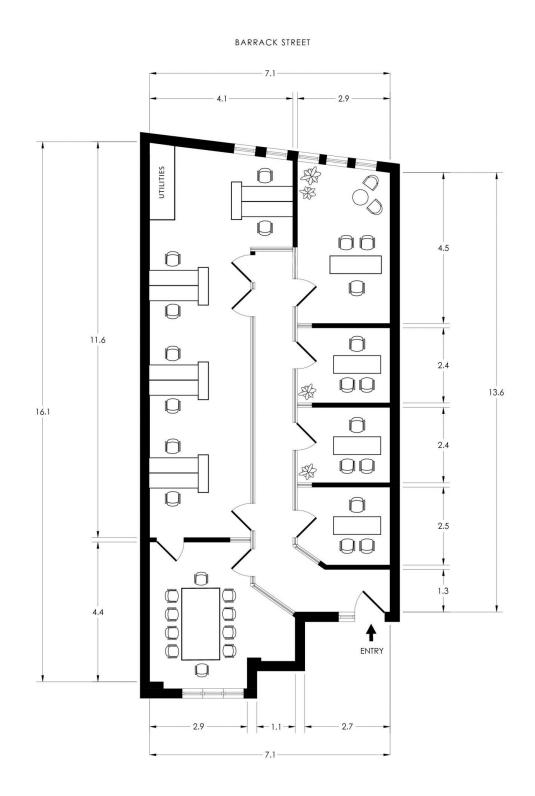

## SUITE 901 65 YORK STREET SYDNEY

SCALE (METRES)

\*PLANS SHOWN ONLY INDICATIVE OF LAYOUT. DIMENSIONS ARE APPROXIMATE. Floor plan supplied by V-Mark Design Pty Ltd. This floor plan is provided for indicative purposes only. Measurements are approximate and not to scale. The vendor, agency and supplier will accept no liability for its accuracy. Interested parties are advised to make their own independent enquiries.