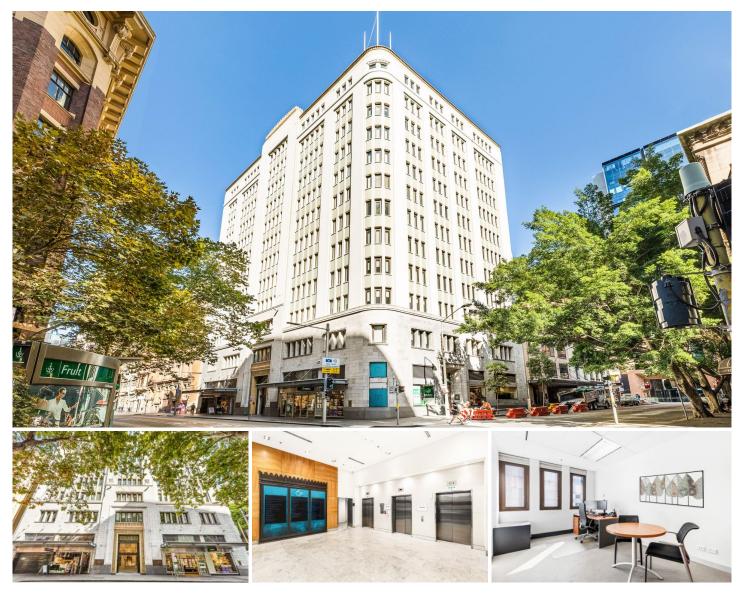

## 901/65 York Street Sydney NSW

Noonan Property Sydney are pleased to present for sale Suite 901, 65 York Street, Sydney.

This premium offering represents an exciting opportunity to acquire one of Sydney's most exclusive commercial strata properties comprising 104 sqm in a prestigious location near Wynyard, Martin Place and Barangaroo.

Suite 901 features highrise positioning on Level 9, high ceilings, efficient floor to ceiling glass partitioning, north facing aspect and dual window frontages providing excellent natural light throughout the entire property along with attractive and expansive cityscape views.

Internally the property features а stylish and comprehensive fitout incorporating a combination of five executive offices or meeting rooms and a spacious open

Price Building Size : 104 sqm Land Size View