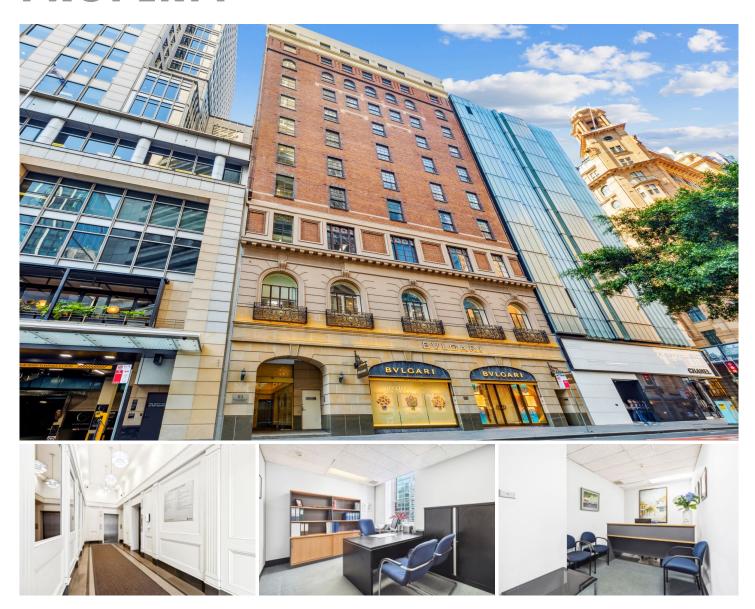

## 505/64 Castlereagh Street Sydney NSW

Noonan Property Sydney are pleased to present for sale Suite 505, Castlereagh Chambers, 64 Castlereagh Street, Sydney.

This exclusive property represents an exciting opportunity to acquire a boutique commercial suite comprising 53 sqm in one of Sydney's most prized commercial strata buildings with world famous neighbours including Bulgari at ground level, Hermès, Dior, Valentino, Chanel, Paspaley and Cartier.

Suite 505 features front positioning on Level 5, high ceilings, security intercom access, an efficient floor plan and two large windows overlooking King and Castlereagh Streets providing excellent natural light and impressive views across to the MLC Centre.

**Building Size**: 53 sqm **Land Size**: 53 sqm

View : https://www.noonanproperty.com.au/sal

e/nsw/sydney-city/sydney/commercial/of

fices/7743140

Tim Noonan 02 9231 6000