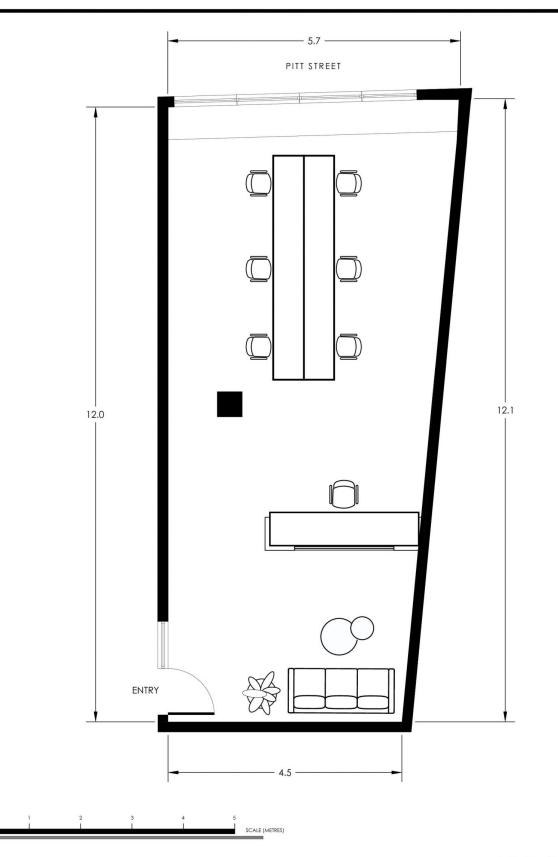

## SUITE 502 70 PITT STREET SYDNEY

\*PLANS SHOWN ONLY INDICATIVE OF LAYOUT. DIMENSIONS ARE APPROXIMATE. Floor plan supplied by V-Mark Design Pty Ltd. This floor plan is provided for indicative purposes only. Measurements are approximate and not to scale. The vendor, agency and supplier will accept no liability for its accuracy. Interested parties are advised to make their own independent enquiries.