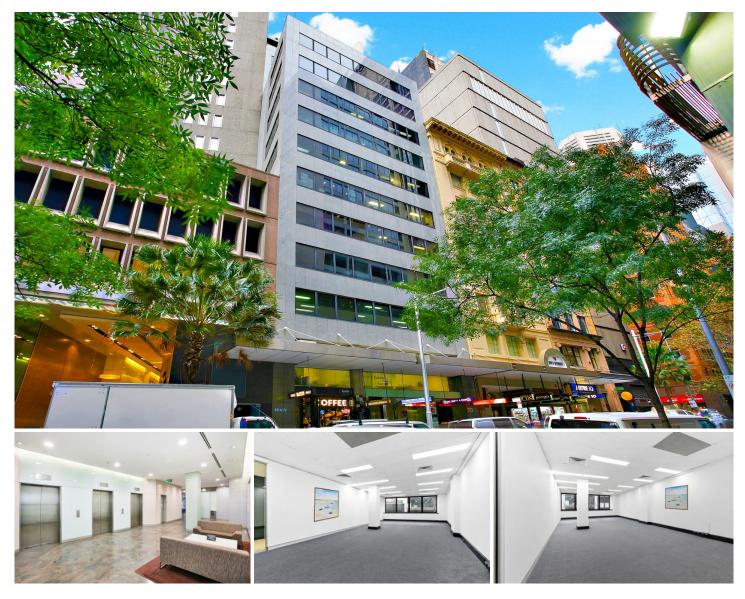

## 502/70 Pitt Street Sydney NSW

Noonan Property are pleased to offer for lease this modern and impressive commercial suite comprising 65 sqm in a quality commercial building located at 70 Pitt Street, Sydney.

This superbly located property features modern interiors, high ceilings, forefront positioning, large windows, excellent natural light, prominent lift lobby exposure and attractive views overlooking Pitt Street.

Internally the property is presented with an open plan layout that could easily accommodate 8 workstations plus ancillary meeting spaces. The property also features easy access to kitchen and bathroom amenities.

70 Pitt Street is a stylish and popular commercial building and the main lobby area is impressive and spacious with

Price Building Size : 65 sqm Land Size View

: \$600/m2 Gross PA

offices/7791213

- : 65 sqm
  - : https://www.noonanproperty.com.au/lea se/nsw/sydney-city/sydney/commercial/