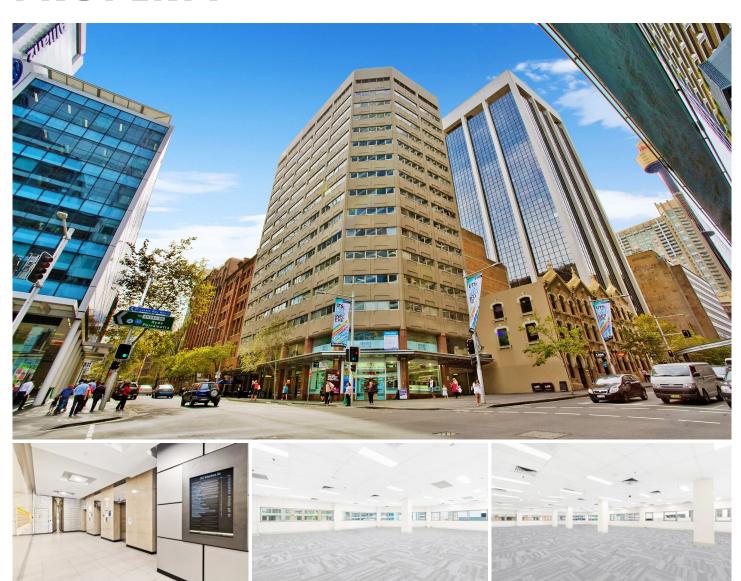

## Level 9/22 Market Street Sydney NSW

Noonan Property Sydney are pleased to present for lease this modern and impressive whole floor commercial property comprising 475 sqm with harbour views in a quality commercial building located at 22 Market Street, Sydney.

This superbly located property features high ceilings, corner positioning, harbour views and extensive window frontages overlooking Market Street and Kent Street providing excellent natural light throughout the entire property.

Internally the layout is open plan and ready for a new business to complete their perfect office fitout. The property also includes internal kitchen and bathroom facilities including a shower, ducted air conditioning and easy access to communal male and female bathroom amenities. Price: \$575/m2 Gross PA