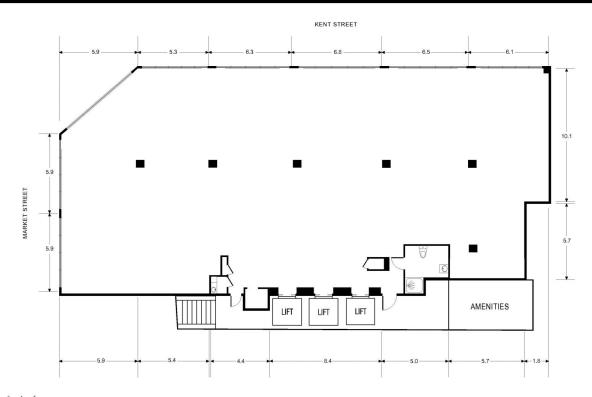

**Building Size**: 475 sqm **Land Size**: 475 sqm

View : https://www.noonanproperty.com.au/lea se/nsw/sydney-city/sydney/commercial/

offices/7799899

Tim Noonan 02 9231 6000

Dimensions and layout are approximate.
This floor plan is for marketing purposes only.
V-Mark gives no guarantee or warranty over the accuracy of this plan.