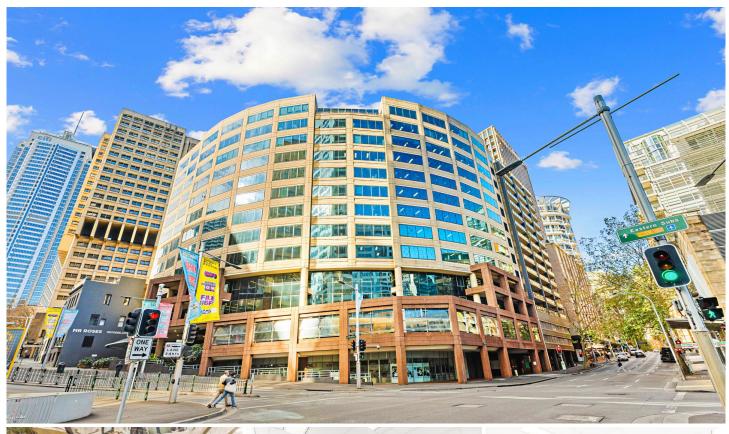

## 51 Druitt Street Sydney NSW

- Modern and impressive commercial suite
- Attractive views overlooking Darling Harbour
- Large windows and excellent natural light
- Versatile layout with three rooms included
- High ceilings and integrated storage space
- Popular commercial building with four lifts
- Striking main lobby area with marble tiling
- Exclusive location near Town Hall and QVB
- Close to World Square and Darling Harbour
- Surrounded by Sydney's finest restaurants