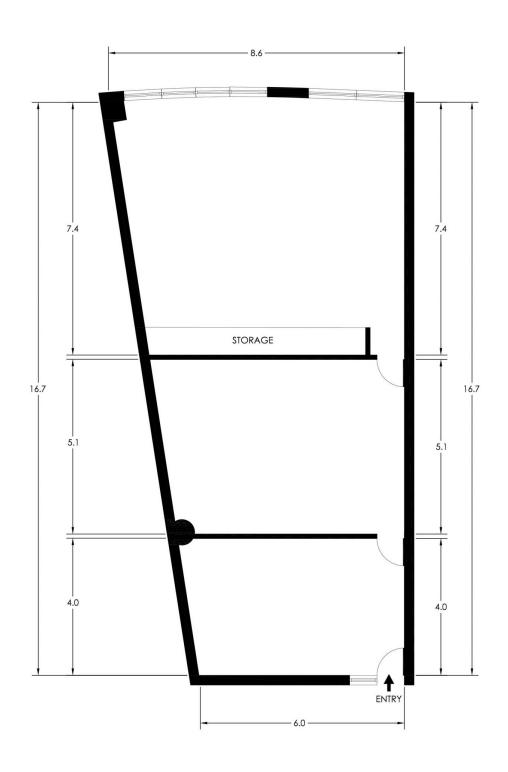

## 51 Druitt Street Sydney NSW

- Modern and impressive commercial suite
- Attractive views overlooking Darling Harbour
- Large windows and excellent natural light
- Versatile layout with three rooms included
- High ceilings and integrated storage space
- Popular commercial building with four lifts
- Striking main lobby area with marble tiling
- Exclusive location near Town Hall and QVB
- Close to World Square and Darling Harbour
- Surrounded by Sydney's finest restaurants

Size - 121 sqm approx.

Rental - \$495 per sqm gross per annum plus GST (\$59,895 per annum plus GST)

Tim Noonan

Price: \$495/m2 Gross PA

**Building Size**: 121 sqm **Land Size**: 121 sqm

View : https://www.noonanproperty.com.au/lea