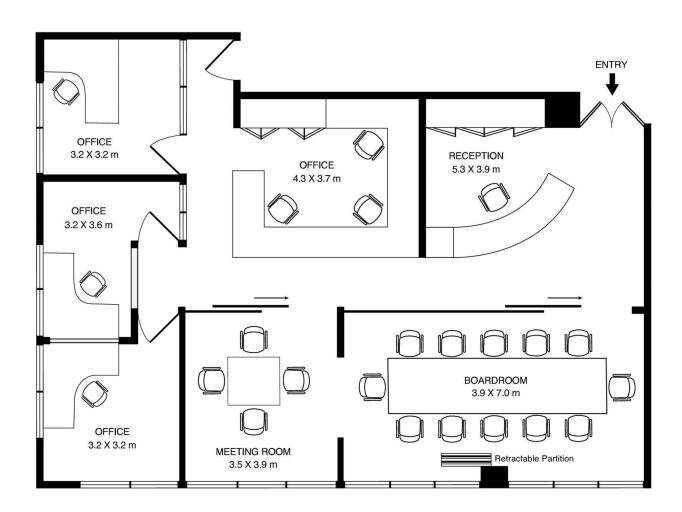

Internally the property has been stylishly designed for a legal business with a quality fitout featuring a combination of impressive meeting rooms, executive offices and open plan workspaces along with easy access to kitchen and bathroom amenities.

Price: \$550/m2 Gross PA

**Building Size**: 126 sqm **Land Size**: 126 sqm

View : https://www.noonanproperty.com.au/lea se/nsw/sydney-city/sydney/commercial/

offices/7823782

Tim Noonan 02 9231 6000

Total Area Suite 904 - 905: 126m<sup>2</sup>