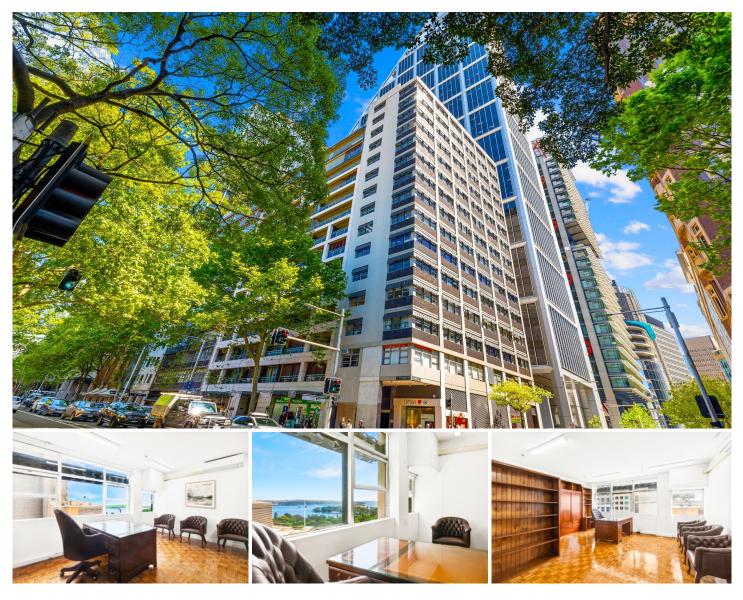

## 134/183 Macquarie Street Sydney NSW

Noonan Property Sydney are pleased to offer for lease this spectacular commercial or professional suite comprising 24 sqm with world class harbour views in a dress circle location near Martin Place, Wynyard and Circular Quay.

The property's elevated and magnificent views overlooking Sydney Harbour, Royal Botanic Gardens and Farm Cove are awe-inspiring and exclusive to a limited number of high-rise floors within the building.

This impressive property with a prime north-east facing aspect features parquetry flooring, internal kitchen facilities, integrated storage cupboards, individually controlled air conditioning and excellent natural light along with easy access to newly renovated bathroom amenities.