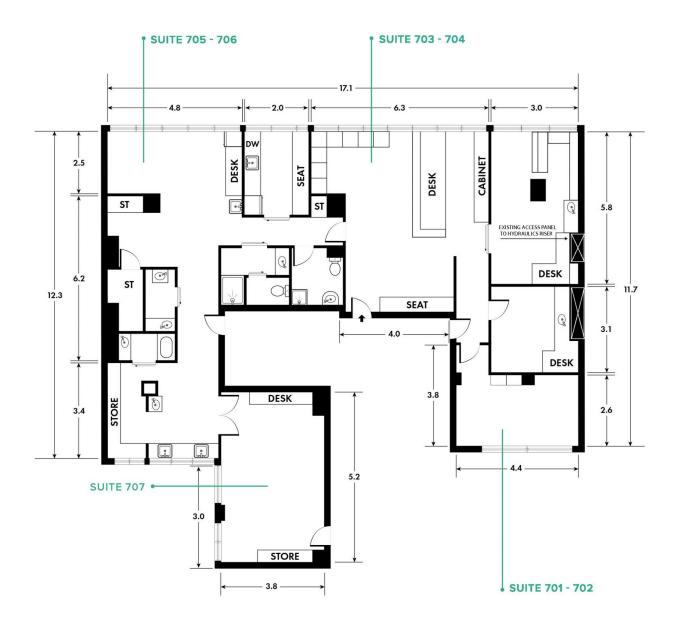

## 701-707/229 Macquarie Street Sydney NSW

Noonan Property Sydney are pleased to exclusively present for sale Suites 701-707, William Bland Centre, 229-231 Macquarie Street, Sydney.

This elite offering provides owner occupiers and investors with a once in a generational opportunity to acquire four adjoining commercial strata properties comprising 172 sqm with spectacular harbour views in a dress circle location near Hyde Park, Martin Place, Queen's Square and Wynyard.

XAR(MIN)

\*PLANS SHOWN ONLY INDICATIVE OF LAYOUT, DIMENSIONS ARE APPROXIMATE,

Floor plan supplied by V-Mark Design Pry Ltd. This floor plan is provided for indicative purposes only. Measurements are approximate and not to scale. The vendor, agency and supplier will accept no liability for its accuracy, Interested parties are advised to make their own independent enquiries.