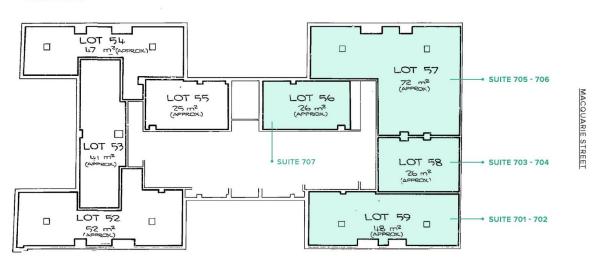

## 701-707/229 Macquarie Street Sydney NSW

Noonan Property Sydney are pleased to exclusively present for sale Suites 701-707, William Bland Centre, 229-231 Macquarie Street, Sydney.

This elite offering provides owner occupiers and investors with a once in a generational opportunity to acquire four adjoining commercial strata properties comprising 172 sqm with spectacular harbour views in a dress circle location near Hyde Park, Martin Place, Queen's Square and Wynyard.

XAR(MIN)

\*PLANS SHOWN ONLY INDICATIVE OF LAYOUT, DIMENSIONS ARE APPROXIMATE,

Floor plan supplied by V-Mark Design Pry Ltd. This floor plan is provided for indicative purposes only. Measurements are approximate and not to scale. The vendor, agency and supplier will accept no liability for its accuracy, Interested parties are advised to make their own independent enquiries.